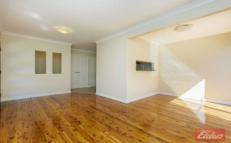

Upon entry it becomes quite clear that there was no expense spared on this outstanding renovation. There are 4 bedrooms, main with built-in robe and brand new large ensuite. Brand new kitchen centrally located with a serving window to the dining room and stainless steel appliances. Large lounge room with split system air conditioning and amazing polished floorboards. The main bathroom has a large shower with quality fittings throughout. The home has new carpet and tiles, new doors and fully painted