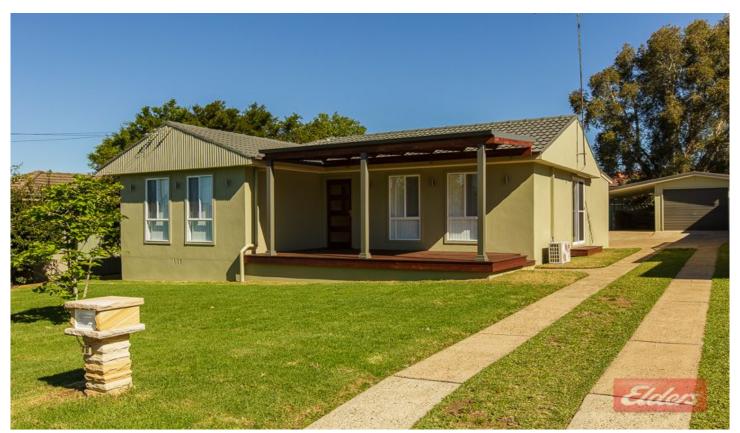

## 16 Peter Pan Avenue WALLACIA NSW

This beautifully renovated 4 bedroom home has been restored to brand new. Situated in a highly sought after location with only a short stroll to the Wallacia bowling club, golf course, schools and shops, this home has the lot! On a 639 sqm block with a big back yard.

Upon entry it becomes quite clear that there was no expense spared on this outstanding renovation. There are 4 bedrooms, main with built-in robe and brand new large ensuite. Brand new kitchen centrally located with a serving window to the dining room and stainless steel appliances. Large lounge room with split system air conditioning and amazing polished floorboards. The main bathroom has a large shower with quality fittings throughout. The home has new carpet and tiles, new doors and fully painted

4 🕮 2 📛 2 🖨

Type : House Land Size : 639 sqm

View: https://www.aitkenre.com.au/8060543

**Damian Sexton** 

For full version visit the website