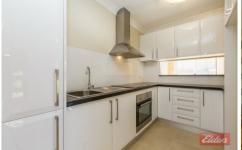

Upon entry it becomes quite clear that there was no expense spared on this outstanding renovation. There are 4 bedrooms, main with built-in robe and brand new large ensuite. Brand new kitchen centrally located with a serving window to the dining room and stainless steel appliances. Large lounge room with split system air conditioning and amazing polished floorboards. The main bathroom has a large shower with quality fittings throughout. The home has new carpet and tiles, new doors and fully painted