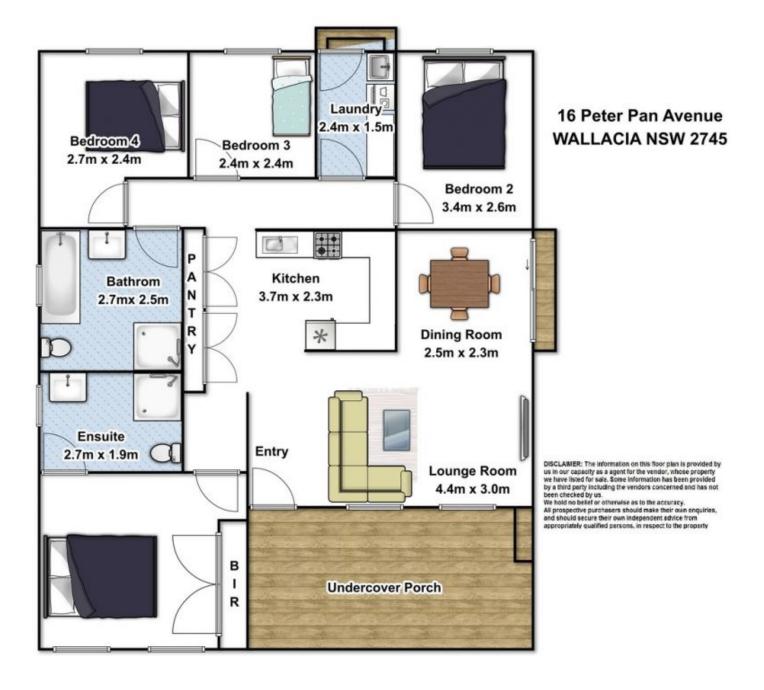

## 16 Peter Pan Avenue WALLACIA NSW

This beautifully renovated 4 bedroom home has been restored to brand new. Situated in a highly sought after location with only a short stroll to the Wallacia bowling club, golf course, schools and shops, this home has the lot! On a 639 sqm block with a big back yard.

Upon entry it becomes quite clear that there was no expense spared on this outstanding renovation. There are 4 bedrooms, main with built-in robe and brand new large ensuite. Brand new kitchen centrally located with a serving window to the dining room and stainless steel appliances. Large lounge room with split system air conditioning and amazing polished floorboards. The main bathroom has a large shower with quality fittings throughout. The home has new carpet and tiles, new doors and fully painted