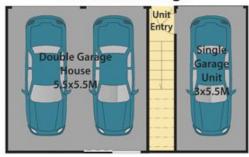

ncy, this contemporary home and private apartment have elevated district views, multiple living spaces and high-end finishes. The property is located within the prestigious Thornton Estate and attracts combined rental returns of \$950.00 p/w. Penrith Westfield and Penrith Station are both within walking distance, with cafes, eateries and parklands nearby.

#### Main House:

- generous family/dining and separate lounge
- Covered alfresco area offers a perfect setting to relax and entertain
- Modern granite kitchen equipped with stainless steel gas appliances

6 🛰 4 🟪 3 🗬

Type: House

View: https://www.aitkenre.com.au/8060540



Joey Lustri 02 4732 5055

For full version visit the website

#### Main House Ground Floor



### Main House First Floor



## House and Apartment Detached Garage



## **Detached Loft Apartment**



# 25 Sydney Smith Dr, Penrith.

DISCALIMER: All dimensions herein are approximate and gathered from sources believed to be reliable. Whilst every effort is made for the accuracy of our plans, interested parties should rely on their own enquiries.