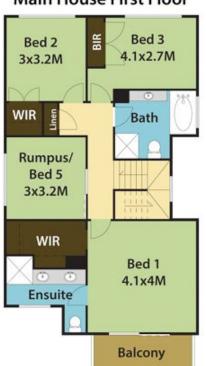

by Rawson Homes to accommodate dual residency, this contemporary home and private apartment have elevated district views, multiple living spaces and high-end finishes. The property is located within the prestigious Thornton Estate and attracts combined rental returns of \$950.00 p/w. Penrith Westfield and Penrith Station are both within walking distance, with cafes, eateries and parklands nearby.

#### Main House:

- generous family/dining and separate lounge
- Covered alfresco area offers a perfect setting to relax and entertain
- Modern granite kitchen equipped with stainless steel gas appliances

6 🛰 4 🟪 3 🗬

Type: House

View: https://www.aitkenre.com.au/8060540



Joey Lustri 02 4732 5055

For full version visit the website

#### Main House Ground Floor



### Main House First Floor



## House and Apartment Detached Garage



## **Detached Loft Apartment**



# 25 Sydney Smith Dr, Penrith.

DISCALIMER: All dimensions herein are approximate and gathered from sources believed to be reliable. Whilst every effort is made for the accuracy of our plans, interested parties should rely on their own enquiries.