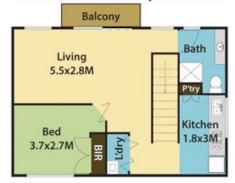

ivate apartment have elevated district views, multiple living spaces and high-end finishes. The property is located within the prestigious Thornton Estate and attracts combined rental returns of \$950.00 p/w. Penrith Westfield and Penrith Station are both within walking distance, with cafes, eateries and parklands nearby.

#### Main House:

- generous family/dining and separate lounge
- Covered alfresco area offers a perfect setting to relax and entertain
- Modern granite kitchen equipped with stainless steel gas appliances

6 🛰 4 🟪 3 🗬

Type: House

View: https://www.aitkenre.com.au/8060540



Joey Lustri 02 4732 5055

For full version visit the website

#### Main House Ground Floor



### Main House First Floor



## House and Apartment Detached Garage



## **Detached Loft Apartment**



# 25 Sydney Smith Dr, Penrith.

DISCALIMER: All dimensions herein are approximate and gathered from sources believed to be reliable. Whilst every effort is made for the accuracy of our plans, interested parties should rely on their own enquiries.