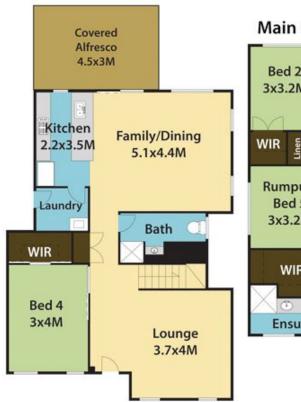

#### Main House Ground Floor

#### Main House:

- generous family/dining and separate lounge
- Covered alfresco area offers a perfect setting to relax and entertain
- Modern granite kitchen equipped with stainless steel gas appliances