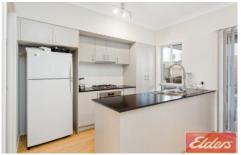

#### Main House:

- generous family/dining and separate lounge
- Covered alfresco area offers a perfect setting to relax and entertain
- Modern granite kitchen equipped with stainless steel gas appliances