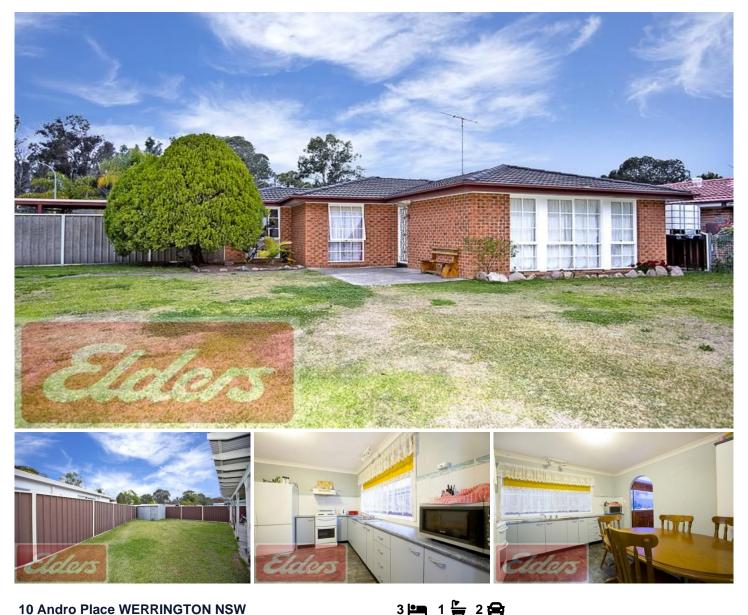

## **10 Andro Place WERRINGTON NSW**

This family home is set on a large 795sqm corner block and presents amazing opportunity for families and investors looking to secure a great property in a ultra convenient location.

Conveniently located close to shops, quality Schools and Werrington Station. Opportunities like this do not come up very often so dont miss out and take advantage.

.3 Good sized bedrooms and built-in robe to the main .Ducted air-conditioning and ceiling fans throughout the property

Open kitchen with plenty of cupboard space and dining area

.Neat and tidy bathroom