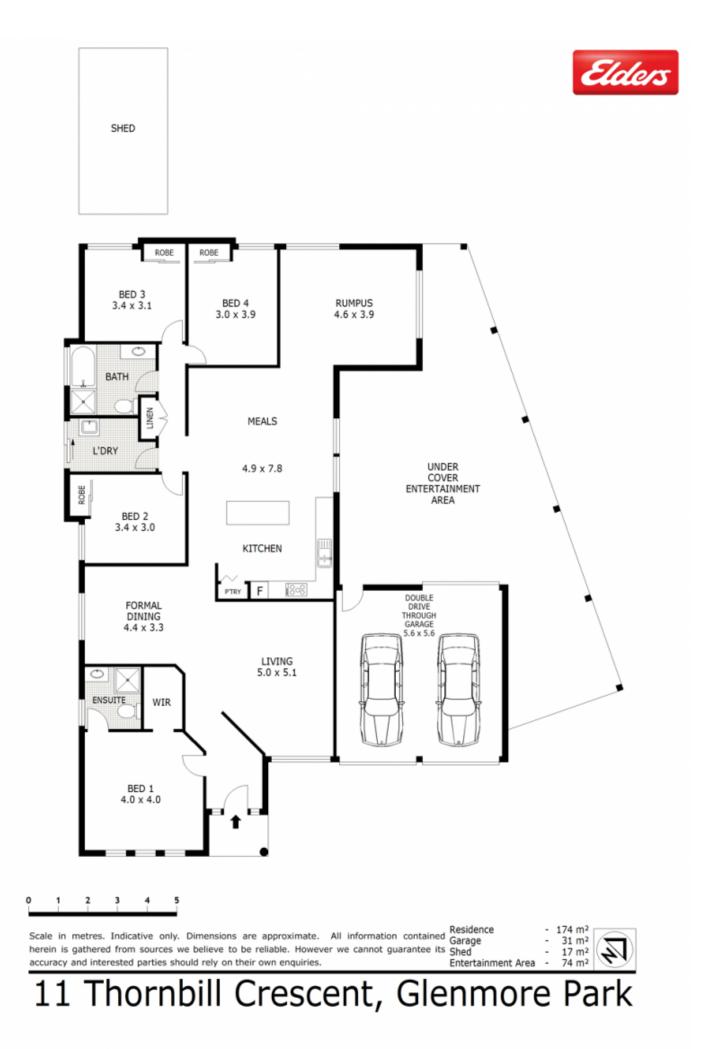

## 11 Thornbill Crescent GLENMORE PARK NSW

Set in a quiet street with a beautiful outlook of Mulgoa Reserve this family home offers an abundance of living areas, entertaining and space for the whole family to relax and enjoy. This immaculately designed and well presented home is the most practical of layouts, with a master bedroom to the front, including walk in robe & ensuite and comprising of plenty of natural light. There is also a large formal living room and formal dining/study.

The rear of the home presents an outstanding kitchen, with island bench top, gas cooking and all the modern inclusions you could ever dream of. Overlooked by the kitchen is a spacious meals area and rumpus room. Stepping outside you will discover an enormous undercover entertaining area and grassed back yard. The additional 3 bedrooms and main bathroom are all privately