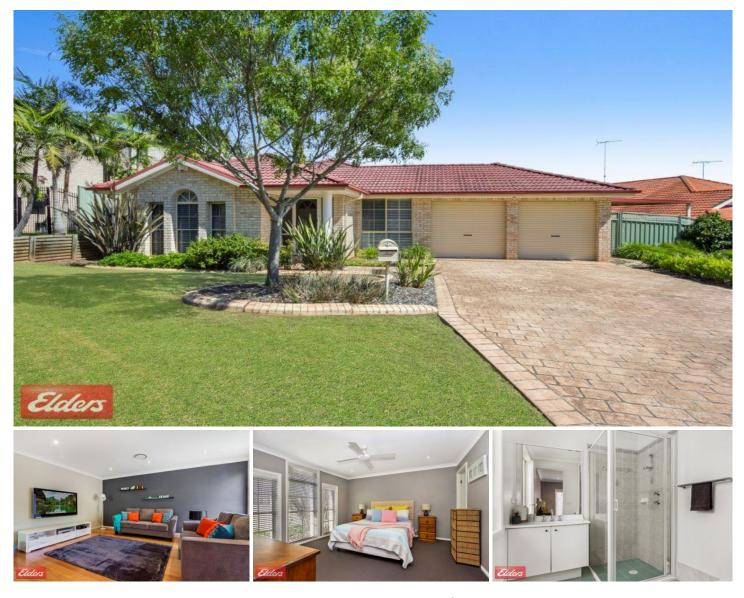

## 11 Thornbill Crescent GLENMORE PARK NSW

Set in a quiet street with a beautiful outlook of Mulgoa Reserve this family home offers an abundance of living areas, entertaining and space for the whole family to relax and enjoy. This immaculately designed and well presented home is the most practical of layouts, with a master bedroom to the front, including walk in robe & ensuite and comprising of plenty of natural light. There is also a large formal living room and formal dining/study.

The rear of the home presents an outstanding kitchen, with island bench top, gas cooking and all the modern inclusions you could ever dream of. Overlooked by the kitchen is a spacious meals area and rumpus room. Stepping outside you will discover an enormous undercover entertaining area and grassed back yard. The additional 3 bedrooms and main bathroom are all privately