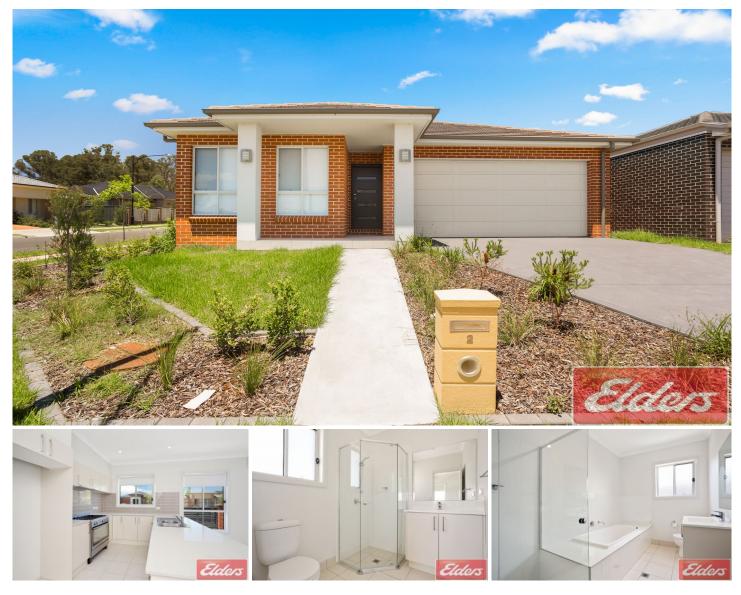

## 2 Wildflower Circle JORDAN SPRINGS NSW

Wonderfully constructed, this well designed 9 month young home offers quality inclusions, generous spaces and wonderful outdoor entertaining. This residence showcases a versatile floor plan and presents a great opportunity for all buyers to secure a virtually brand new home in the popular suburb of Jordan Springs.

Perfectly positioned, this practically brand new home is close to Jordan Springs Shopping Centre, public transport, quality schools, scenic parkland and sporting fields that have been recently constructed.

Four good sized bedrooms with built-ins to 2 and a walk-in wardrobe and ensuite to the main bedroom

Gorgeous large kitchen with stainless steel appliances,

4 🛤 2 🚔 2 🗬

| Туре      | : House                               |
|-----------|---------------------------------------|
| Land Size | : 412 sqm                             |
| View      | : https://www.aitkenre.com.au/8060528 |