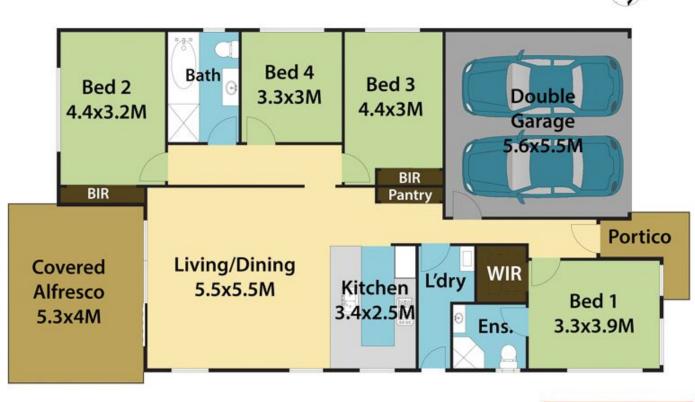

Four good sized bedrooms with built-ins to 2 and a walk-in wardrobe and ensuite to the main bedroom

Gorgeous large kitchen with stainless steel appliances,

4 🛤 2 🚔 2 🗬

| Туре      | : House                               |
|-----------|---------------------------------------|
| Land Size | : 412 sqm                             |
| View      | : https://www.aitkenre.com.au/8060528 |