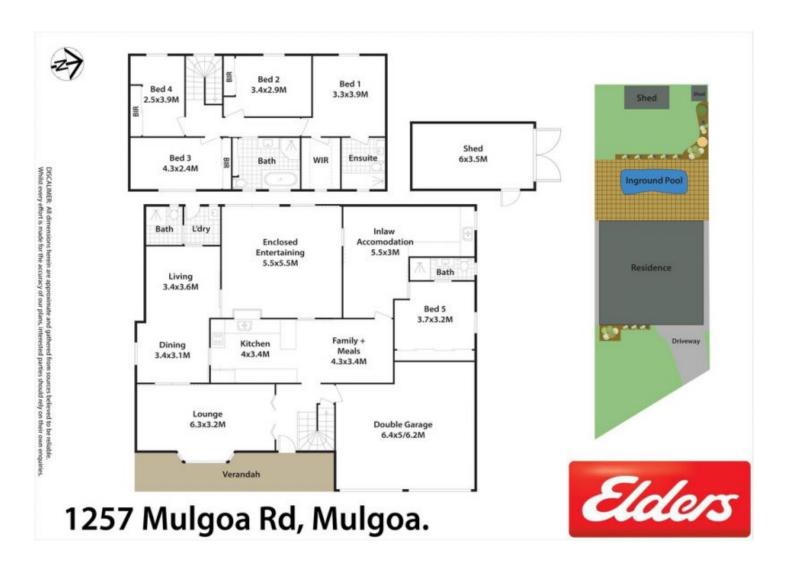

## 1257 MULGOA Road MULGOA NSW

Offering a versatile dual level design, this traditional family home seamlessly combines a collection of lounge and dining zones with an impressive alfresco area. The generously proportioned interiors seamlessly extend through three separate doors onto an enclosed entertaining area overlooking the swimming pool and rear garden.

## Features-:

- In-law accommodation with a mirrored built-in robe, ceiling fans
- Also includes a kitchenette, bathroom and easy outdoor access

5 🕮 4 🟪 2 🖨

Type : House Land Size : 930 sqm

View: https://www.aitkenre.com.au/8060524