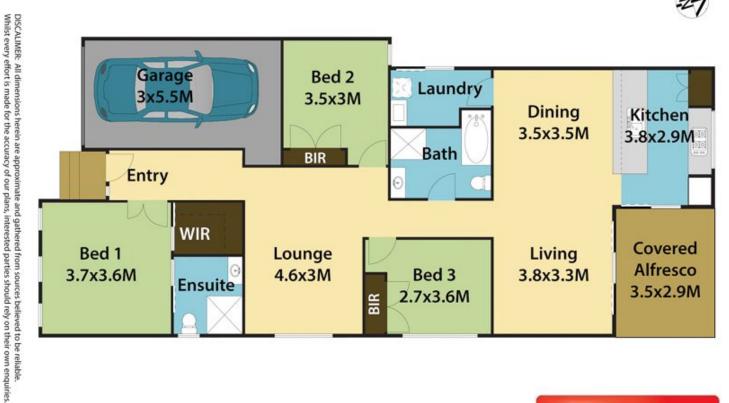

## 32 Elimatta Avenue JORDAN SPRINGS NSW

Beautifully constructed, this less than 3 year old residence features quality inclusions, plenty of space and fantastic outdoor entertaining.

This gorgeous property presents great opportunity for all buyers to secure a quality home in the popular Jordan Springs Estate. This property has a great floor plan that will suit even the most fastidious of buyers, this immaculate property includes separate spacious living and dining zones, large kitchen with stone bench tops, gas cooking, quality stainless steel appliances and plenty of cupboard space, 3 good sized bedrooms with built-in robes to 2 and a walk-in wardrobe to the main bedroom, well presented main bathroom and an ensuite to the main bedroom and a good-sized alfresco area that flows onto the well