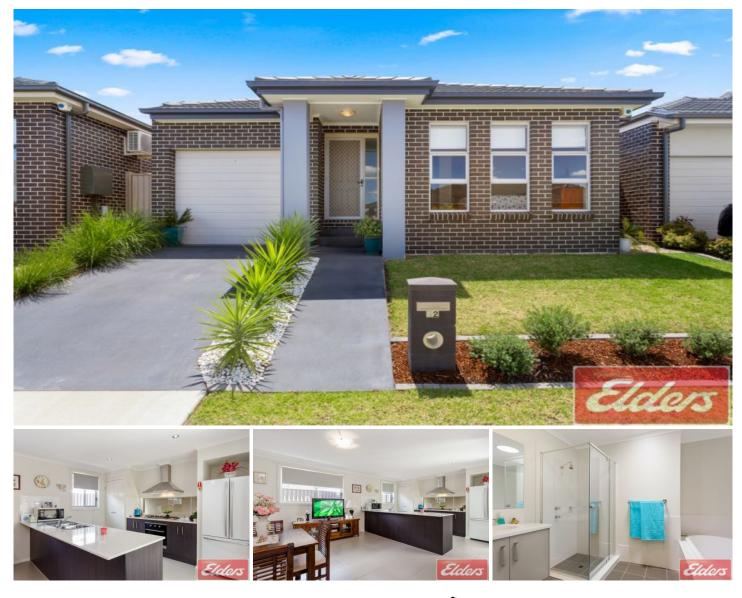

## 32 Elimatta Avenue JORDAN SPRINGS NSW

Beautifully constructed, this less than 3 year old residence features quality inclusions, plenty of space and fantastic outdoor entertaining.

This gorgeous property presents great opportunity for all buyers to secure a quality home in the popular Jordan Springs Estate. This property has a great floor plan that will suit even the most fastidious of buyers, this immaculate property includes separate spacious living and dining zones, large kitchen with stone bench tops, gas cooking, quality stainless steel appliances and plenty of cupboard space, 3 good sized bedrooms with built-in robes to 2 and a walk-in wardrobe to the main bedroom, well presented main bathroom and an ensuite to the main bedroom and a good-sized alfresco area that flows onto the well

Joey Lustri 02 4732 5055

https://www.aitkenre.com.au

32 Elimatta Ave, Jordan Springs.