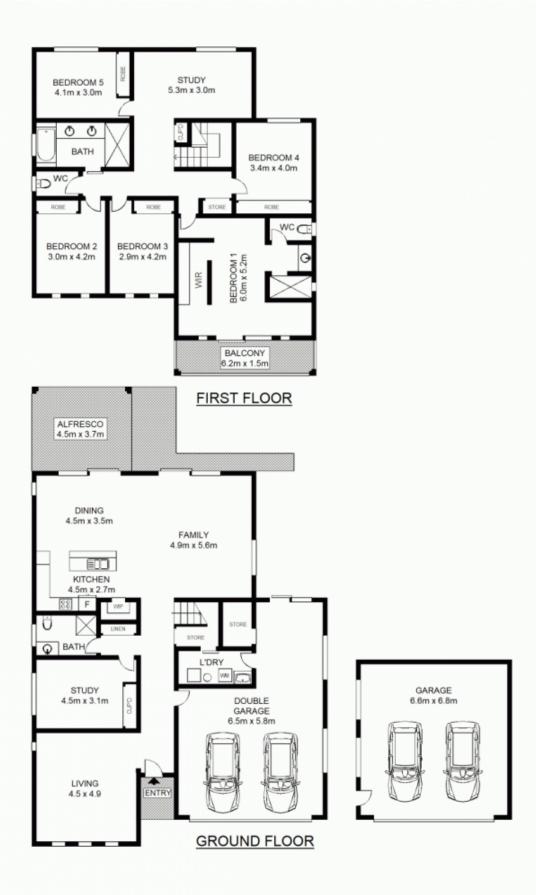

## 10 Wade Close LUDDENHAM NSW

Kristy Lees welcomes you to one of the best cul-de-sac locations in Luddenham, surrounded by quality properties this magnificent modern family home is being offered for sale for the first time. Being only 4 years old this beautiful home with stylish finishes, flowing open plan layout and stunning views from multiple oversized rooms offers relaxed spacial living and effortless entertaining.

The home itself features 6 Bedrooms including beautifully positioned Master Suite with spectacular views and large balcony , 3 generous bathrooms including luxurious modern bath and double basin in main, 4 Car accommodation with internal access and exquisite kitchen occupying a central position flowing onto undercover oversized alfresco dining.

Walking through the grand entrance you are welcomed by

6 阵 3 🔓 9 🚘

Type : House Land Size : 700 sqm

View: https://www.aitkenre.com.au/8060516

For full version visit the website

Not to scale • All measurements are approximate • Drawn for marketing purposes only • Floorplan by © Industrie Media