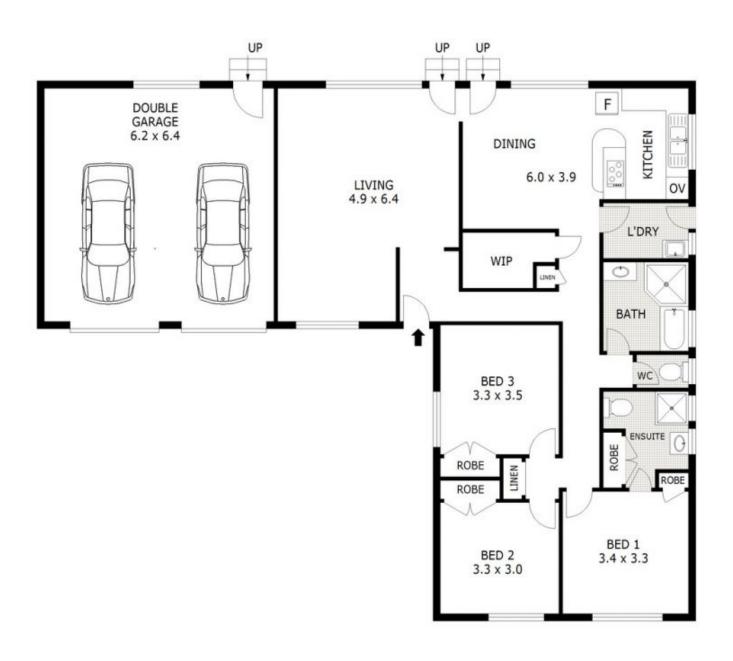

Tucked away from the main living areas are 3 bedrooms all with carpet and air conditioning to the main with ensuite.

The yard area is abundant on this large 644sqm block and offers granny flat potential (STCA). With a double garage, comes secure parking and additional storage options.

## 3 📭 2 🖺 4 😭

Type : House Land Size : 644 sqm

View: https://www.aitkenre.com.au/8060506

For full version visit the website

Scale in metres. Indicative only. Dimensions are approximate. All information contained herein is gathered from sources we believe to be reliable. However we cannot guarantee its accuracy and interested parties should rely on their own enquiries.

Residence - 123 m² Garage - 39 m²