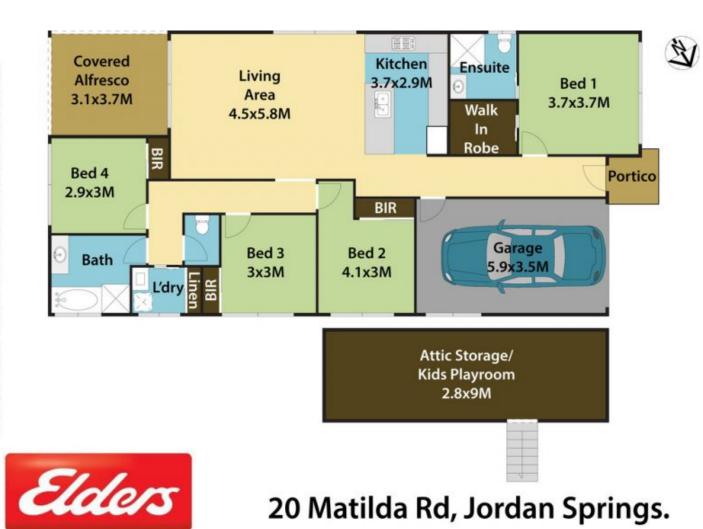

## Features include:

Four good sized bedrooms with ceiling fans, quality carpet and built-ins to all, with the main bedroom having a walk-in robe and ensuite.

Gorgeous large kitchen complete with island bench, stainless steel appliances, gas cooking, ample cupboard space and stone bench tops.

Spacious tiled living and dining area.

4 🍋 2 📛 1 🚘

| Туре      | : House                               |
|-----------|---------------------------------------|
| Land Size | : 330 sqm                             |
| View      | : https://www.aitkenre.com.au/8060504 |