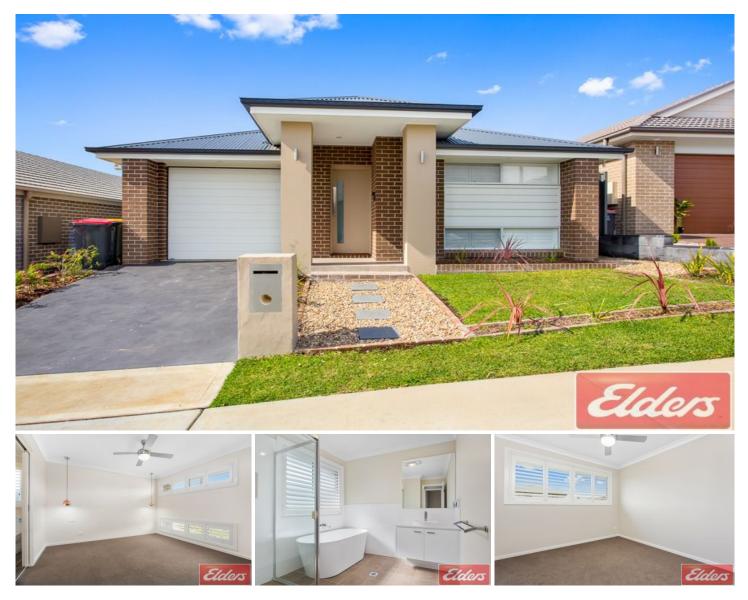

## 20 Matilda Road JORDAN SPRINGS NSW

Carefully constructed by Adenbrook Homes and Gem Frame and Truss, this incredible 10 month young home offers quality inclusions, an abundance of space and fantastic outdoor entertaining. This homes versatile floor plan is sure to suit the most particular of buyers.

## Features include:

Four good sized bedrooms with ceiling fans, quality carpet and built-ins to all, with the main bedroom having a walk-in robe and ensuite.

Gorgeous large kitchen complete with island bench, stainless steel appliances, gas cooking, ample cupboard space and stone bench tops.

Spacious tiled living and dining area.

4 🍋 2 📛 1 🚘

| Туре      | : House                               |
|-----------|---------------------------------------|
| Land Size | : 330 sqm                             |
| View      | : https://www.aitkenre.com.au/8060504 |