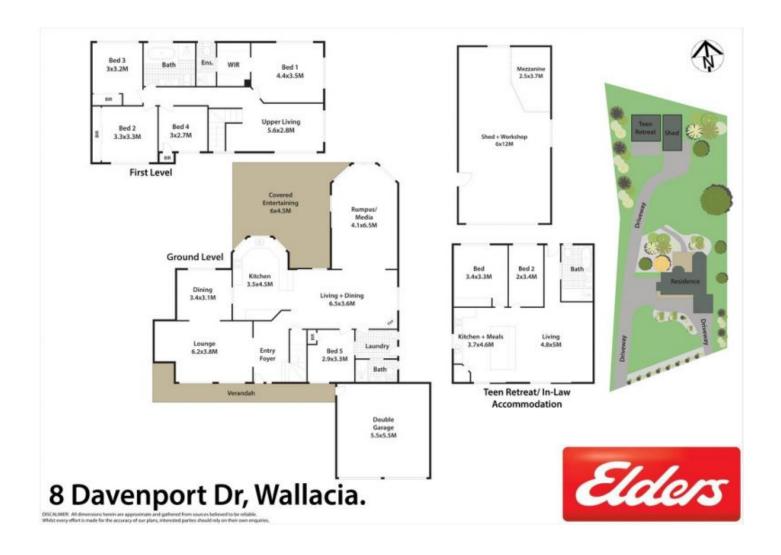

## 8-10 DAVENPORT Drive WALLACIA NSW

Holding a blue-ribbon address within the prestigious "Northumberland Green" estate, this exclusive family home with an incredible price reduction provides unbeatable value!

With a master built family home, elevated 1 acre parcel, large machinery shed and garaging/secondary accommodation options this property is sure to tick all the boxes.

Take advantage of all time low cash rates and reduced interest rates. Secure a master built home one a private 1 acre parcel only minutes from the Western Sydney Aerotropolis site before prices sky rocket in years to come.

7 🕮 4 🖺 6 😭

Type : House
Building Size : 25 sqm
Land Size : 4127 sqm

View: https://www.aitkenre.com.au/8060498

**Damian Sexton** 