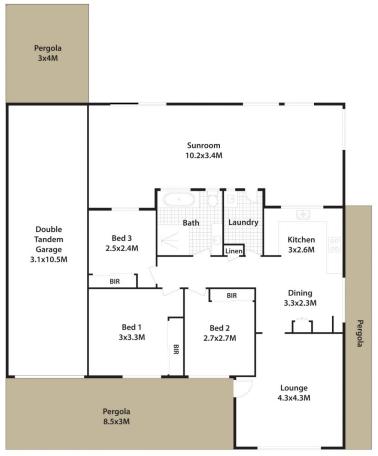

## **6 Kingsley Grove Kingswood NSW**

Situated in a great cul-de-sac location, With a striking single level design and the convenience of the tandem garage and double width carport making it practical for the whole family to come and go easily. This neat & tidy brick veneer home is the perfect starting point for first home buyers, savvy investors or someone looking to move into a premium location!

Within 1.3km from the new Caddens corner shopping precinct, Kingswood Public school,1.1km to UWS and Kingswood TAFE

Key features of the home:

- + 3 bedrooms with built-ins and fresh carpet
- + Renovated kitchen stone bench tops with waterfall splashback

## 3 📭 1 🔓 4 🗬

Type : House
Price : \$ 767,552
Building Size : 87 sqm
Land Size : 350 sqm

View: https://www.aitkenre.com.au/8060493

Matthew Hall 02 4732 5055

Elders

6 Kingsley Gr, Kingswood.

DISCLAIMER: All dimensions herein are approximate and gathered from sources believed to be reliable.