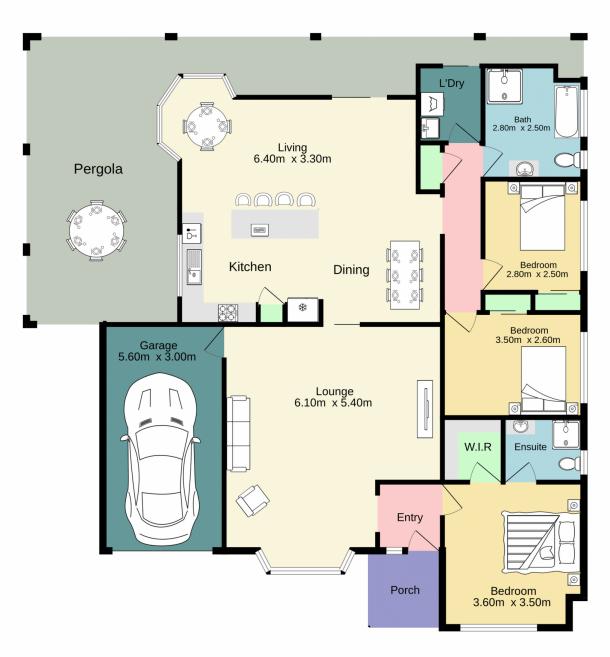

3 📭 2 🖺 2 🖨

Type : House Price : \$ 960,000 Land Size : 400 sqm

View: https://www.aitkenre.com.au/8060435

Diego Benitez 02 4733 6999

Connor Walker 02 4733 6999

For full version visit the website

TOTAL FLOOR AREA: 172.2 sq.m. approx.

Whilst every attempt has been made to ensure the accuracy of the floorplan contained here, measurements of doors, windows, rooms and any other items are approximate and no responsibility is taken for any error, omission or mis-statement. This plan is for illustrative purposes only and should be used as such by any prospective purchaser. The services, systems and appliances shown have not been tested and no guarantee as to their opability or efficiency can be given.