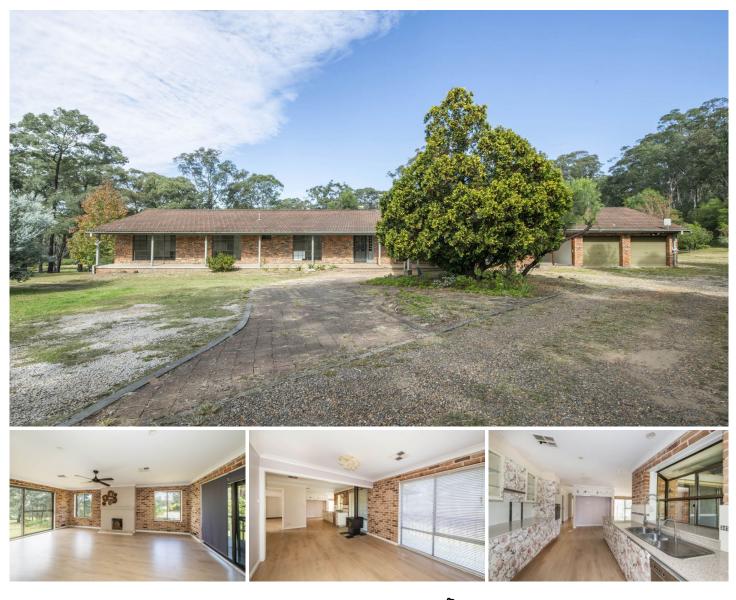

## 160-169 Park River Close Mulgoa NSW

Welcome to your own slice of paradise in Mulgoa! Prepare to be enchanted by this sprawling 8.32-acre property, where the possibilities are as vast as the land itself. Whether you're seeking tranquillity, adventure, or simply a place to call home, this haven offers it all and more.

Picture this: a picturesque landscape, kissed by the sun and blessed with shade from towering trees, creating the perfect backdrop for your wildest dreams to flourish. With usable land as far as the eye can see, let your imagination run wild as you envision endless possibilities for outdoor activities, gardening, or even starting your own mini oasis. And for those seeking the ultimate relaxation experience, indulge in the luxury of your very own Korean sauna, where stresses melt away and serenity reigns supreme. 5 🛤 4 🚔 16 😭