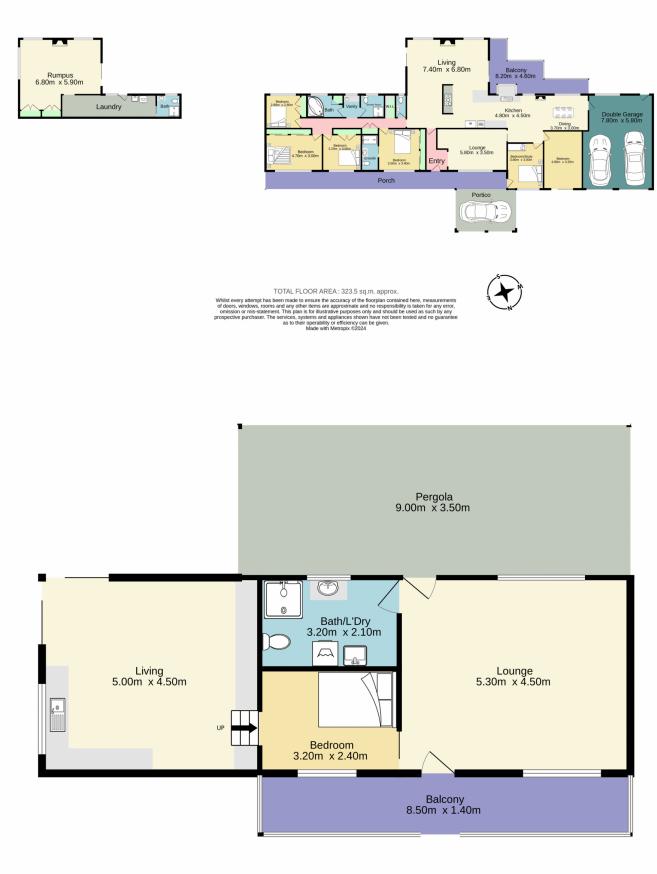

Diego Benitez 02 4733 6999

For full version visit the website

https://www.aitkenre.com.au

TOTAL FLOOR AREA : 92.2 sq.m. approx. Whist every attempt abeen made to ensure the accuracy of the floorplan contained here, measurements of doors, whoreways attempt other tiems are are approximate and no responsibility is taken for any error, omission or mis-statement. This plan is for illustrative purposes only and should be used as such by any prospective purchaser. The services, systems and appliances shown have not been tested and no guarantee as to their orepatibility or efficiency can be given.