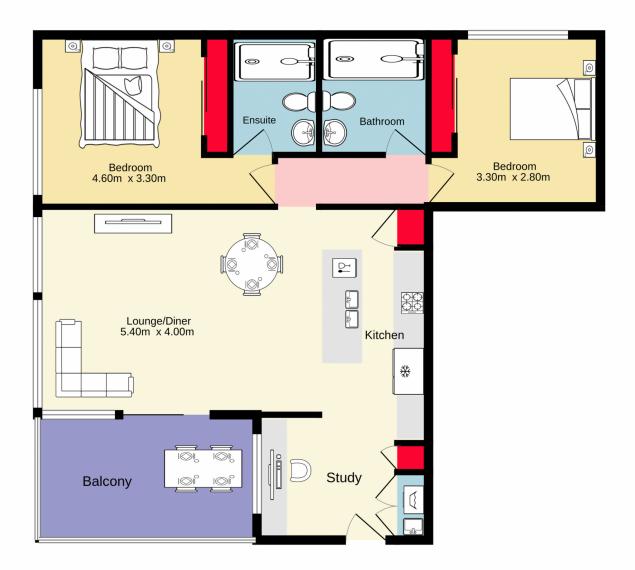

2 🔄 2 🚍

**Type**: Unit **Price**: \$ 645,000

View: https://www.aitkenre.com.au/8060420

Scott Pascoe 02 4730 1777

Manii Kaur 02 4730 1777

For full version visit the website

TOTAL FLOOR AREA: 73.6 sq.m. approx.

Whilst every attempt has been made to ensure the accuracy of the floorplan contained here, measurements of doors, windows, rooms and any other terms are approximate and no responsibility is taken for any error, omission or mis-statement. This plan is for illustrative purposes only and should be used as such by any prospective purchaser. The services, systems and appliances shown have not been tested and no guarantee as to their operability or efficiency can be given.