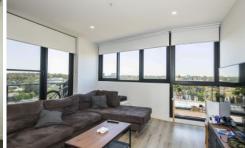

## 908/10 Aviators Way Penrith NSW

Experience the epitome of modern living in Thornton. This exquisite 2-bedroom apartment boasts contemporary design and convenience at every turn. Step inside to discover spacious living areas flooded with natural light, offering breathtaking views that will leave you in awe. With two sleek and modern bathrooms, including en-suite facilities, and bedrooms featuring built-in wardrobes, comfort and style intertwine seamlessly. Secure parking ensures peace of mind, while the close proximity to public transport links, schools, and playgrounds adds an unmatched level of convenience for families and professionals alike. Stay comfortable year-round with the inclusion of split system air conditioning, while the modern kitchen, complete with an island benchtop and gas cooking facilities, invites culinary adventures. Don't miss the chance