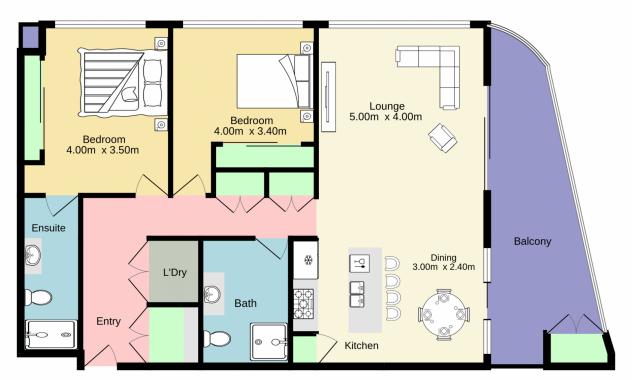

## 2 🕒 1 🔓 2 🖨

**Type**: Unit **Price**: \$ 649,000

View: https://www.aitkenre.com.au/8060416

For full version visit the website

TOTAL FLOOR AREA: 87.5 sq.m. approx.

Whilst every attempt has been made to ensure the accuracy of the floorplan contained here, measurements of doors, windows, rooms and any other items are approximate and no responsibility is taken for any error, omission or mile-statement. This plan is for illustrative purposes only and should be used as such by any prospective purchaser. The services, systems and appliances shown have not been tested and no guarantee as to their operability or efficiency can be given.

Made with Metropix ©2024

TOTAL FLOOR AREA: 87.5 sq.m. approx.

Whilst every attempt has been made to ensure the accuracy of the floorplan contained here, measurements of doors, windows, rooms and any other items are approximate and no responsibility is taken for any error, omission or mis-statement. This plan is for illustrative purposes only and should be used as such by any prospective purchaser. The services, systems and appliances shown have not been tested and no guarantee as to their operability or efficiency can be given.