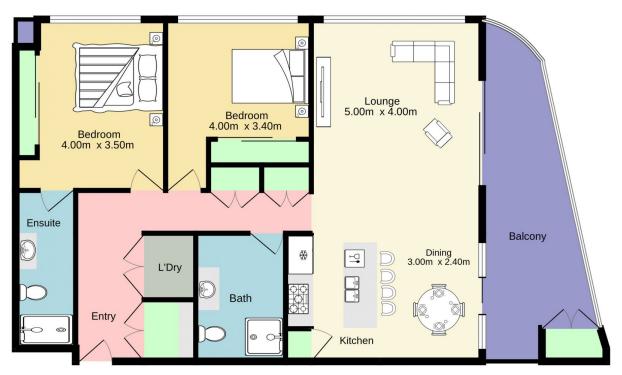

ivate viewing.

- + Two bedrooms.
- + Built in Robes in all.
- + Main bedroom has en-suite.

3

Scott Pascoe 02 4730 1777

## 2 🕒 1 🔓 2 🖨

**Type**: Unit **Price**: \$ 649,000

View: https://www.aitkenre.com.au/8060416



For full version visit the website





TOTAL FLOOR AREA: 87.5 sq.m. approx.

Whilst every attempt has been made to ensure the accuracy of the floorplan contained here, measurements of doors, windows, rooms and any other items are approximate and no responsibility is taken for any error, omission or mile-statement. This plan is for illustrative purposes only and should be used as such by any prospective purchaser. The services, systems and appliances shown have not been tested and no guarantee as to their operability or efficiency can be given.

Made with Metropix ©2024





TOTAL FLOOR AREA: 87.5 sq.m. approx.

Whilst every attempt has been made to ensure the accuracy of the floorplan contained here, measurements of doors, windows, rooms and any other items are approximate and no responsibility is taken for any error, omission or mis-statement. This plan is for illustrative purposes only and should be used as such by any prospective purchaser. The services, systems and appliances shown have not been tested and no guarantee as to their operability or efficiency can be given.

Made with Metropix ©2024