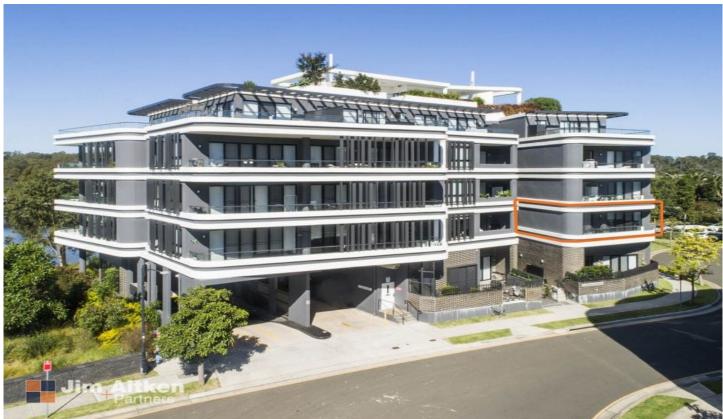

## 101/1 Caribbean Promenade Jordan Springs NSW

Great opportunity for the investor or first home buyer to enter the market. An excellent 2-bedroom unit, only 5 years old. Split system air conditioning, ceiling fans and built-in-robes in the spacious bedrooms. Main bathroom with automatic lighting. The apartment has a large kitchen eating area. Large glass sliding doors open onto the veranda. The complex has security access with an underground parking spot. Centrally located less than 200 metres from Jordan Springs Lake, Public School and Shopping Centre. So, call your local Jim Aitken and Partners Agent for a private viewing.

## 2 🕒 1 🔓 2 🖨

**Type**: Unit **Price**: \$ 649,000

View: https://www.aitkenre.com.au/8060416

For full version visit the website

TOTAL FLOOR AREA: 87.5 sq.m. approx.

Whilst every attempt has been made to ensure the accuracy of the floorplan contained here, measurements of doors, windows, rooms and any other items are approximate and no responsibility is taken for any error, omission or mile-statement. This plan is for illustrative purposes only and should be used as such by any prospective purchaser. The services, systems and appliances shown have not been tested and no guarantee as to their operability or efficiency can be given.