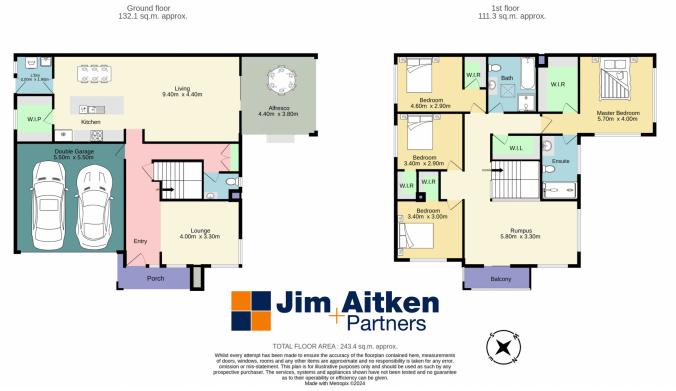

## **1 Bethany Circuit Jordan Springs NSW**

A Duplex with it all, boasting 4 bedrooms all with walk in robes. Ensuite to main. There is 3 living areas one upstairs and two separate downstairs. There is a double garage with internal access and remote control. The home also boasts alarm, ducted air conditioning. This home will suite a real go getter, so call your local Jim Aitken and Partners agent for a private viewing.

- + 4 Bedrooms with walk-in-robes and en-suite to main.
- + 3 separate living areas.

+ Double Garage, Internal Access, and remote-control door.

- + Excellent kitchen area, stone bench tops.
- + Walk in pantry & Linen closet.
- + Northeast Facing Property