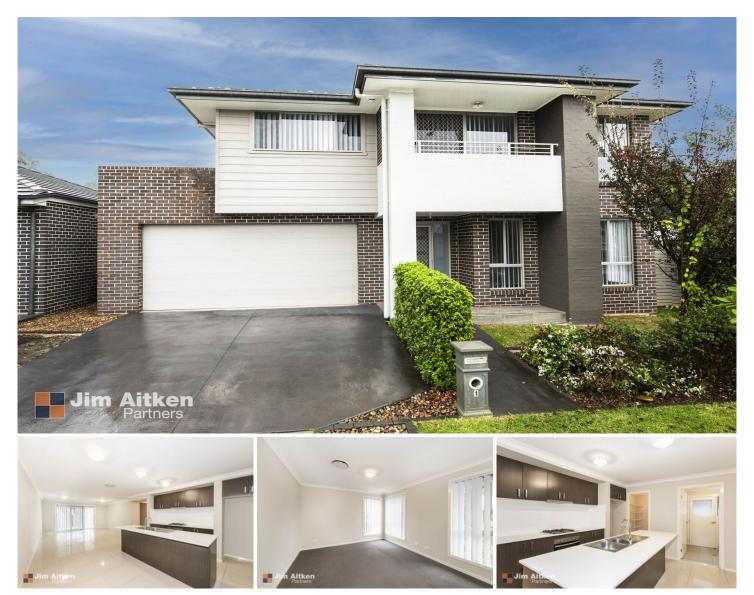

## **1 Bethany Circuit Jordan Springs NSW**

A Duplex with it all, boasting 4 bedrooms all with walk in robes. Ensuite to main. There is 3 living areas one upstairs and two separate downstairs. There is a double garage with internal access and remote control. The home also boasts alarm, ducted air conditioning. This home will suite a real go getter, so call your local Jim Aitken and Partners agent for a private viewing.

- + 4 Bedrooms with walk-in-robes and en-suite to main.
- + 3 separate living areas.

+ Double Garage, Internal Access, and remote-control door.

- + Excellent kitchen area, stone bench tops.
- + Walk in pantry & Linen closet.
- + Northeast Facing Property