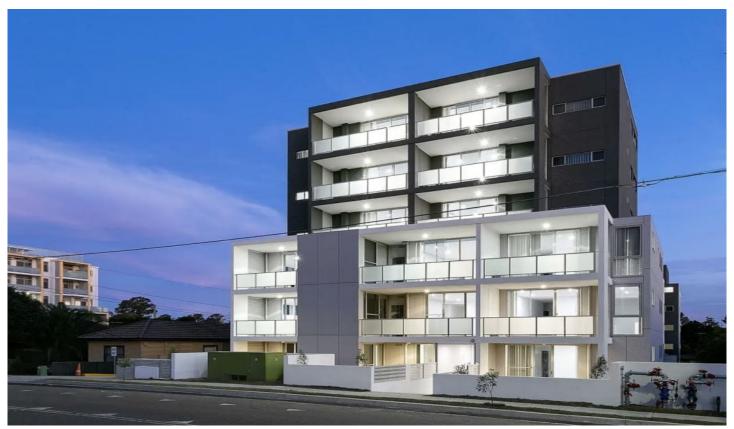

## 53/42-44 Lethbridge Street Penrith NSW

Rowan Carthey presents an exquisite, top floor, two-bedroom apartment ideally situated just opposite Penrith Public School and Penrith Selective High School, in close proximity to Nepean River, Penrith Plaza, Nepean Hospital, and more!

2 🗀 2 🔓 4 😭

**Type**: Apartment **Price**: \$ 565,000

View: https://www.aitkenre.com.au/8060411

For full version visit the website

Unit Area Internal 79 sqm External 9 sqm Total Area 88 sqm

53/42-44 Lethbridge Street Penrith