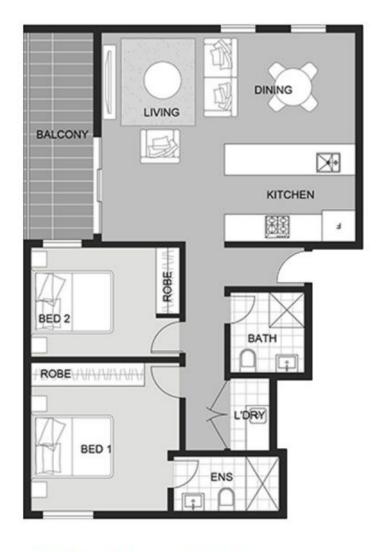

2 🗀 2 🔓 4 😭

**Type**: Apartment **Price**: \$ 565,000

View: https://www.aitkenre.com.au/8060411

For full version visit the website

Unit Area Internal 79 sqm External 9 sqm Total Area 88 sqm

53/42-44 Lethbridge Street Penrith

Whilst every attempt has been made to ensure the accuracy of the fixorplan corporated here, measurements, of doors, weathers, rooms and any other forms are approximate and no responsibility to laters for any error, prospective purchases. The services, systems and applicances about nature not been lessed and no guarantee as to their operatibility or efficiency; can be given.