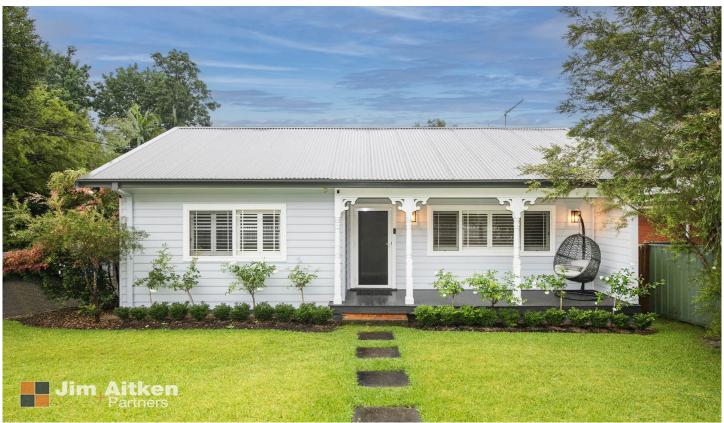

## 50 Haymet Street Blaxland NSW

Set behind a beautiful picket fence is this gorgeous, quintessential mountains home. This property is complemented with three good size bedrooms, glass built in robes and high ceilings. There is a formal lounge at the front with timber floor and beautiful sunlit interiors.

The rear section flaunts another large second living space with stunning raked ceilings with gorgeous stain glass windows. There is also a well sized, covered, timber deck which overlooks the flat, useable yard with the addition of a single garage with side access.