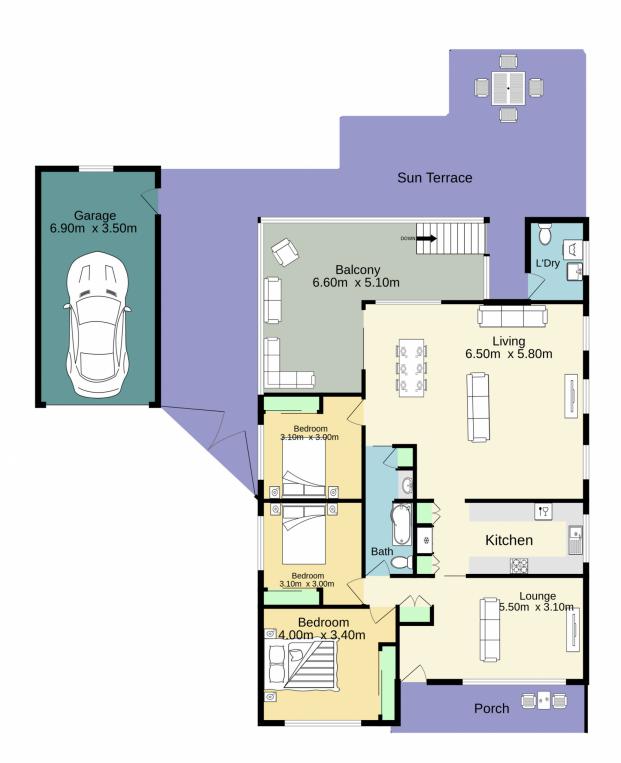

## 3 🚐 1 🟪 3 🚘

Type : House Price : \$ 1,205,000 Land Size : 761 sqm

View: https://www.aitkenre.com.au/8060410

Scott Pascoe 02 4730 1777

TOTAL FLOOR AREA: 154.3 sq.m. approx.

Whilst every attempt has been made to ensure the accuracy of the floorplan contained here, measurements of doors, windows, rooms and any other items are approximate and no responsibility is taken for any error, omission or mis-statement. This plan is for illustrative purposes only and should be used as such by any prospective purchaser. The services, systems and appliances shown have not been tested and no guarantee as to their operability or efficiency can be given.

Made with Metropix ©2024

TOTAL FLOOR AREA: 154.3 sq.m. approx.

Whilst every attempt has been made to ensure the accuracy of the floorplan contained here, measurements of doors, windows, rooms and any other items are approximate and no responsibility is taken for any error, omission or mis-statement. This plan is for illustrative purposes only and should be used as such by any prospective purchaser. The services, systems and appliances shown have not been tested and no guarantee as to their operability or efficiency can be given.