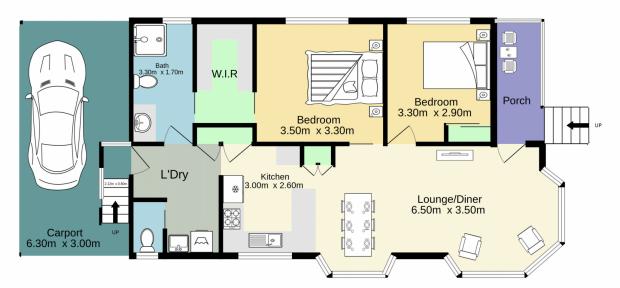

## 92/91-95 Mackellar Street Emu Plains NSW

Welcome to this spacious two bedroom villa that has all the comfort and space you need.

Located in an over 55's village, this property is sure to impress!

- + Air conditioned
- + Spacious bathroom
- + Separate laundry
- + Whisper quiet location
- + Freshly painted
- + 2 toilets
- + Ready to move in

## 2 🗀 1 🟪 2 🖨

Type: House

View: https://www.aitkenre.com.au/8060403

TOTAL FLOOR AREA; 86.9 sq.m. approx.

Whilst every attempt has been made to ensure the accuracy of the floorplan contained here, measurements of doors, windows, rooms and any other tiems are approximate and no responsibility is taken for any error, omission or mis-statement. This plan is for illustrative purposes only and should be used as such by any prospective purchaser. The services, systems and appliances shown have not been tested and no guarantee as to their operability or efficiency can be given.