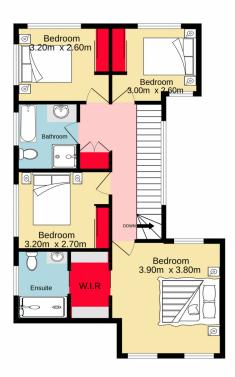

## 4 📮 2 🖺 4 🗬

Type : House Price : \$ 945,000 Land Size : 375 sqm

View: https://www.aitkenre.com.au/8060402

Scott Pascoe 02 4730 1777

Ground floor 121.3 sq.m. approx. 1st floor 62.4 sq.m. approx.

TOTAL FLOOR AREA: 183.7 sq.m. approx.

Whilst every attempt has been made to ensure the accuracy of the floorplan contained here, measurements of doors, wirdows, rooms and any other items are approximate and no responsibility is taken for any error, omission or mis-statement. This plan is for illustrative purposes only and should be used as such by any prospective purchaser. The services, systems and appliances shown have not been tested and no guarantee as to their operability or efficiency can be given.

Made with Metropix ©2022