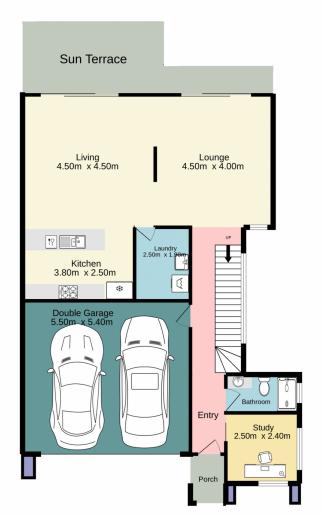

## 4 📮 2 🖺 4 🗬

Type : House Price : \$ 945,000 Land Size : 375 sqm

View: https://www.aitkenre.com.au/8060402

Scott Pascoe 02 4730 1777

Ground floor 121.3 sq.m. approx. 1st floor 62.4 sq.m. approx.

TOTAL FLOOR AREA: 183.7 sq.m. approx.

Whilst every attempt has been made to ensure the accuracy of the floorplan contained here, measurements of doors, wirdows, rooms and any other items are approximate and no responsibility is taken for any error, omission or mis-statement. This plan is for illustrative purposes only and should be used as such by any prospective purchaser. The services, systems and appliances shown have not been tested and no guarantee as to their operability or efficiency can be given.

Made with Metropix ©2022