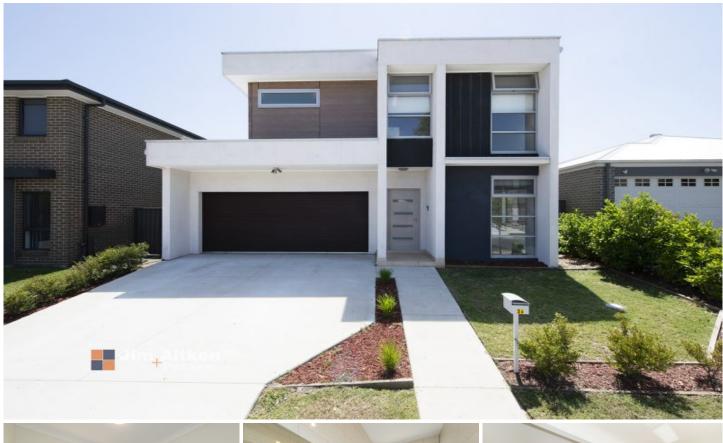

## 36 Epaulet Circuit Jordan Springs NSW

This wonderfully presented home is available for inspection now! Boasting four bedrooms upstairs, with the main bedroom having an ensuite and walk in robe. The other three bedrooms have built in robes and have their own split system in each bedroom. Downstairs there is a double garage with internal access, kitchen has waterfall 40mm Caesarstone benches, great cupboard space, gas cooking and not to mention a study and full bathroom. Finally, there is a blank canvas for the undercover entertaining area to which you can put your own taste to in this good-sized backyard.

## 4 📮 2 🖺 4 🗬

Type : House Price : \$ 945,000 Land Size : 375 sqm

View: https://www.aitkenre.com.au/8060402

Scott Pascoe 02 4730 1777

Ground floor 121.3 sq.m. approx. 1st floor 62.4 sq.m. approx.

TOTAL FLOOR AREA: 183.7 sq.m. approx.