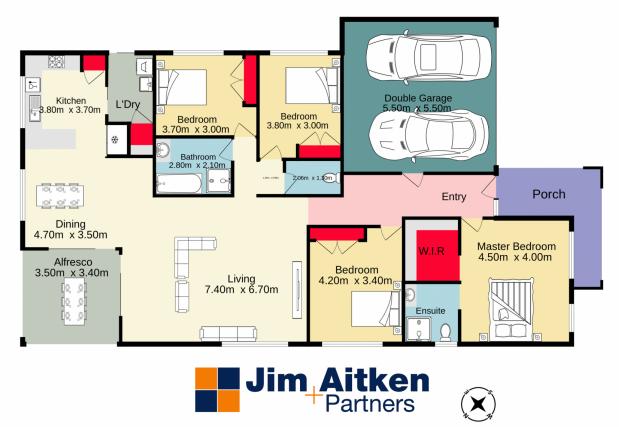

Scott Pascoe 02 4730 1777

TOTAL FLOOR AREA : 194.4 sq.m. approx. Whist every atternyt has been made to ensure the accuracy of the floorplan contained here, measurements of doors, windows, rooms and any other items are approximate and no responsibility is taken for any error, omission or mis-statement. This plan is for illustrative purposes only and should be used as such by any prospective purchaser. The services, systems and appliances shown have not been tested and no guarantee as to their operability or efficiency can be given.