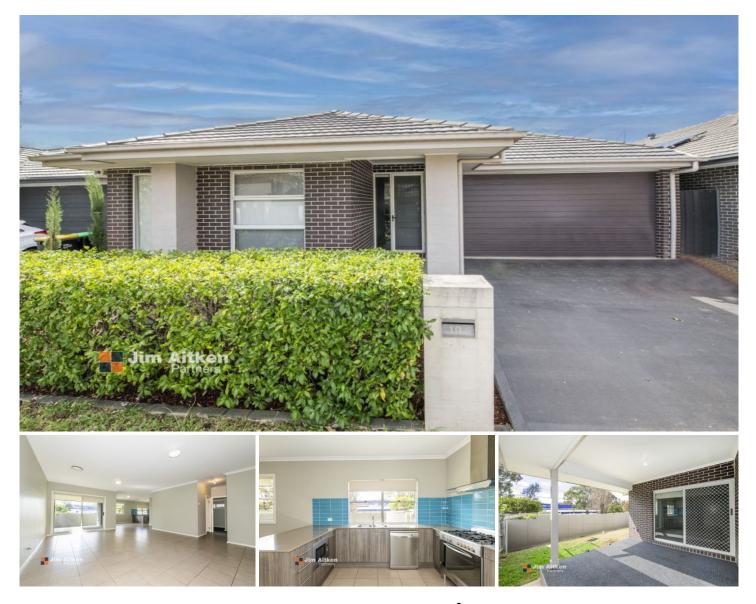

## **10 Bartlett Place Penrith NSW**

Centrally located this home will impress you from the front to the rear. This gorgeous home has 4 bedrooms and the main has en-suite and walk in robe. The other three are complimented with built-in-robes, and with tiles in the living areas and carpeted bedrooms. The kitchen boasts Caesarstone benchtops with large 900mm oven and gas cooking. The ample sized living and dining makes for great entertaining with friends and family. Loads of extras including water tank, double garage with remote control and internal access and the alfresco is under the main roof. We are proud to present this beautiful home to the Market.

+ 4 Bedrooms + main with en-suite and walk in robe

For full version visit the website

https://www.aitkenre.com.au

## 4 🛤 2 🏪 4 🚘

| Туре      | : House                               |
|-----------|---------------------------------------|
| Price     | : \$ 980,000                          |
| Land Size | : 377 sqm                             |
| View      | : https://www.aitkenre.com.au/8060400 |