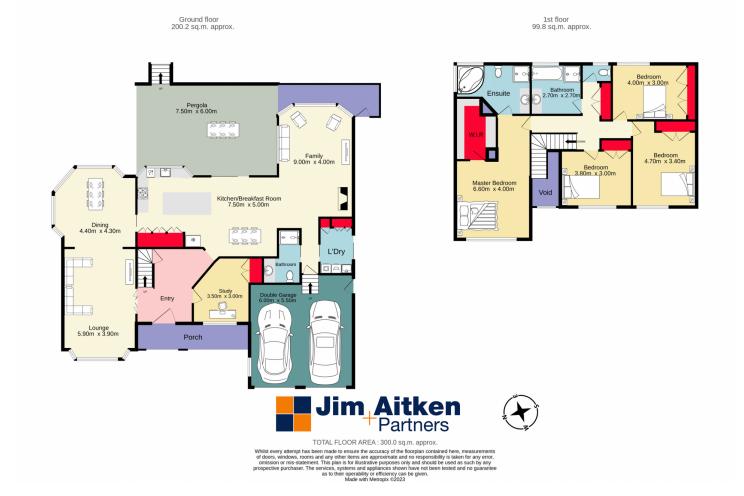

## 4 🛤 3 🚰 4 🚘

| Туре      | : House                               |
|-----------|---------------------------------------|
| Price     | : \$ 1,440,000                        |
| Land Size | : 826 sqm                             |
| View      | : https://www.aitkenre.com.au/8060397 |