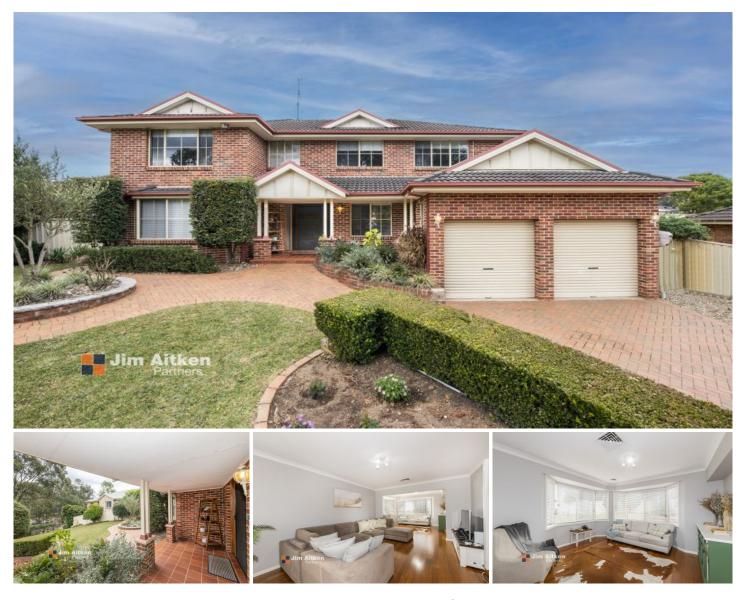

## 35 Devaney Avenue Glenmore Park NSW

This larger than life home in a sought-after location in stage one Glenmore Park is conveniently close to a range of amenities. Shopping centres, schools, parks, and recreational facilities ensuring a convenient and enjoyable lifestyle for the whole family.

- + 10.73kw Solar System with 29 panels+ Renovated kitchen with 40mm Caeser stone bench tops
- + Ducted air conditioning
- + Multiple living spaces
- + Undercover entertaining overlooking huge pool
- + Double garage with internal access
- + Combustion fireplace