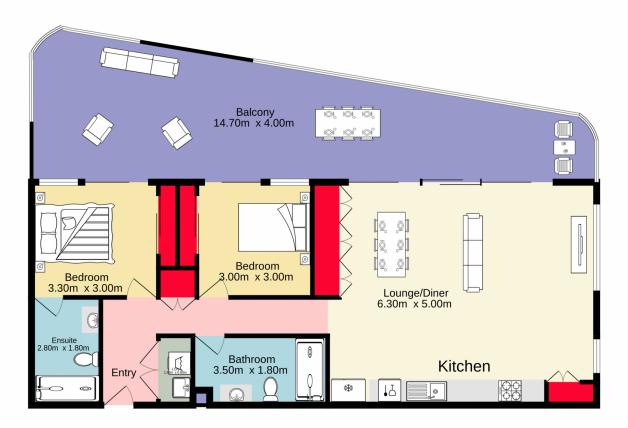

## 203/1 Caribbean Promenade Jordan Springs NSW

Located on the edge of the Jordan Springs lake, this immaculate, modern two bedroom unit is one NOT to be missed!

- + Spacious living/dining area
- + Stone bench top
- + Sun drenched balcony
- + Lake views
- + Secure parking
- + Northerly aspect
- + Spacious bedrooms with ensuite to main

Scott Pascoe 02 4730 1777

For full version visit the website

TOTAL FLOOR AREA: 85.0 sq.m. approx.

Whilst every attempt has been made to ensure the accuracy of the floorplan contained here, measurements of doors, wirdoows, rooms and any other items are approximate and no responsibility is taken for any error, omission or mis-statement. This plan is for illustrative purposes only and should be used as such by any prospective purchaser. The services, systems and appliances shown have not been tested and no guarantee as to their operability or efficiency can be given. Made with Metropix €2023