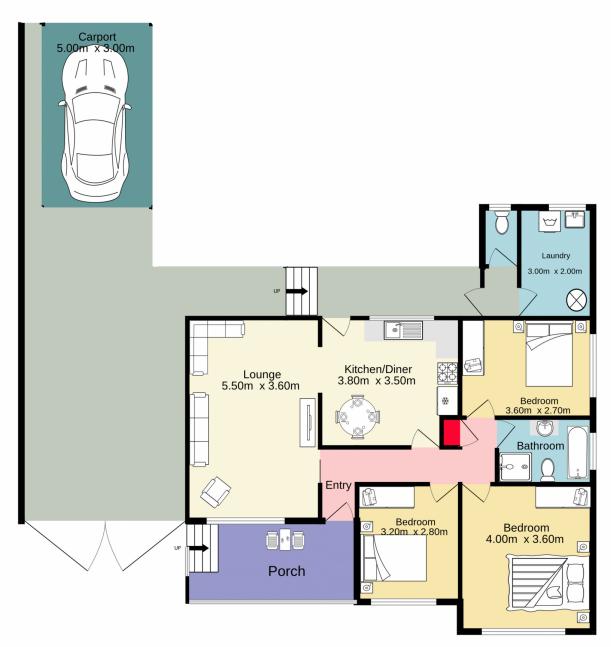

## 3 🛌 1 🖳

Type : House : \$ 780,000 Price Land Size: 645 sqm

View : https://www.aitkenre.com.au/8060384

For full version visit the website

TOTAL FLOOR AREA: 152.2 sq.m. approx.

Whilst every attempt has been made to ensure the accuracy of the floorplan contained here, measurements of doors, windows, rooms and any other items are approximate and no responsibility is taken for any error, omission or mis-statement. This plan is for illustrative purposes only and should be used as such by any prospective purchaser. The services, systems and appliances shown have not been tested and no guarantee as to their orbality or efficiency can be given.

Made with Metropix ©≥023