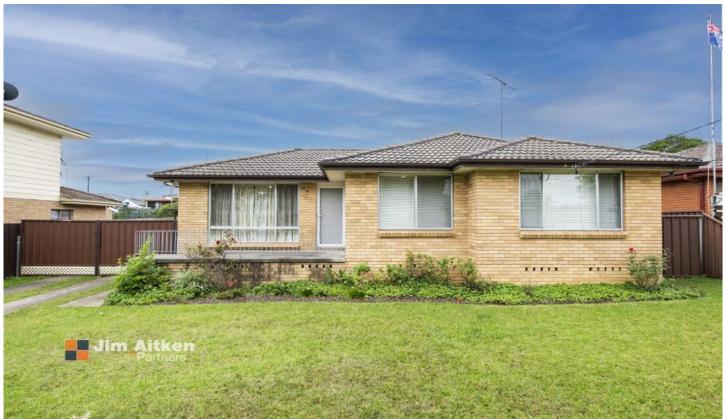

## 20 Greenway Drive South Penrith NSW

Located in one of South Penrith's most sought after locations, this house is begging to be made a home.

- + Great size block (645m2 approx) + Generous bedrooms
- + Side access with carport
- + Brick veneer construction
- + Overlooks Greenway Reserve
- + Timber floorboard

Located only 1.2kms from Southlands shopping centre and close proximity to the areas best schools with easy access to the M4, this property won't last!

## 3 🛌 1 🖳

Type : House : \$ 780,000 Price Land Size: 645 sqm

View : https://www.aitkenre.com.au/8060384

For full version visit the website

TOTAL FLOOR AREA: 152.2 sq.m. approx.

Whilst every attempt has been made to ensure the accuracy of the floorplan contained here, measurements of doors, windows, rooms and any other items are approximate and no responsibility is taken for any error, omission or mis-statement. This plan is for illustrative purposes only and should be used as such by any prospective purchaser. The services, systems and appliances shown have not been tested and no guarantee as to their orbality or efficiency can be given.