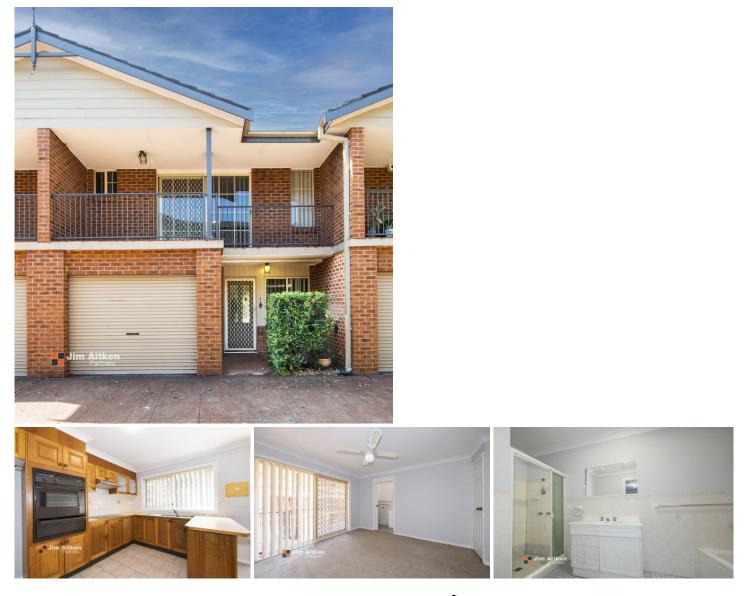

## 4/20-24 Blaxland Avenue Penrith NSW

Looking for a superb townhouse complex? The pure size and location are great. Boasting 3 bedrooms with ensuite to main. Very large living and dining area plus bathroom and laundry located downstairs. Upstairs has three bedrooms with built in robes to all bedrooms and there is a tidy second living area. Also boasting a single garage with internal access, split system air conditioning and private courtyard.

- + Three bedrooms
- + Built in robes in all.
- + Ensuite to main.
- + Single Lock up garage with internal access.
- + Internal Laundry and bathroom downstairs.
- + 1 Split systems A. C's.