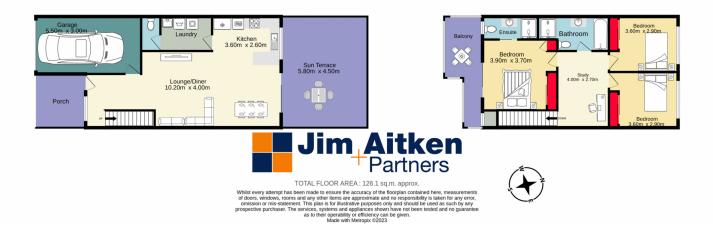

## 4/20-24 Blaxland Avenue Penrith NSW

Looking for a superb townhouse complex? The pure size and location are great. Boasting 3 bedrooms with ensuite to main. Very large living and dining area plus bathroom and laundry located downstairs. Upstairs has three bedrooms with built in robes to all bedrooms and there is a tidy second living area. Also boasting a single garage with internal access, split system air conditioning and private courtyard.

- + Three bedrooms
- + Built in robes in all.
- + Ensuite to main.
- + Single Lock up garage with internal access.
- + Internal Laundry and bathroom downstairs.
- + 1 Split systems A. C's.

## For full version visit the website

3 🛤 2 🚰 2 🛱

- **Type** : Semi Detached **Price** : \$ 612,500
- View : https://www.aitkenre.com.au/8060382

Scott Pascoe 02 4730 1777

1st floor 59.2 sq.m. approx.

Ground floor 67.0 sq.m. approx.