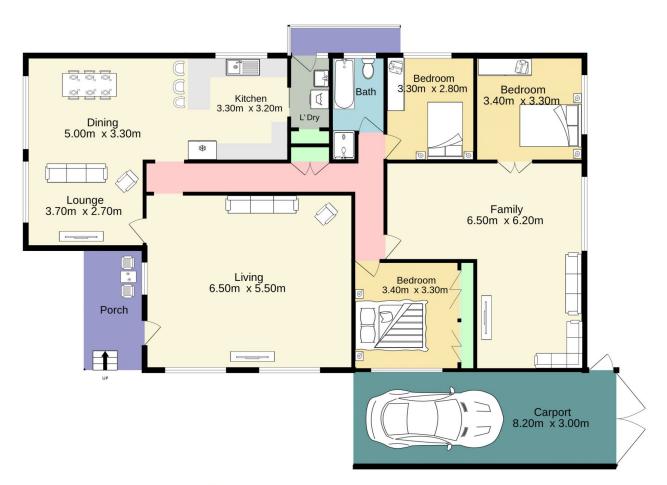

## 3 📭 1 🟪 2 🚘

Type : House Price : \$ 915,000 Land Size : 828 sqm

View: https://www.aitkenre.com.au/8060378

Scott Pascoe 02 4730 1777

TOTAL FLOOR AREA: 181.2 sq.m. approx.

Whilst every attempt has been made be ensure the accuracy of the floorplan contained here, measurements of doors, windows, rooms and any other items are approximate and no responsibility is taken for any error, omission or mis-statement. This plan is for illustrative purposes only and should be used as such by any prospective purchaser. The services, systems and appliances shown have not been tested and no guarantee as to their operability or efficiency can be given.

Made with Metropix ©2024

TOTAL FLOOR AREA: 181.2 sq.m. approx.

Whilst every attempt has been made to ensure the accuracy of the footpalar contained here, measurements of doors, windows, rooms and any other items are approximate and no responsibility is taken for any error, omission or mis-statement. This plan is for illustrative purposes only and should be used as such by any prospective purchaser. The services, systems and appliances shown have not been tested and no guarantee as to their operability or efficiency can be given.