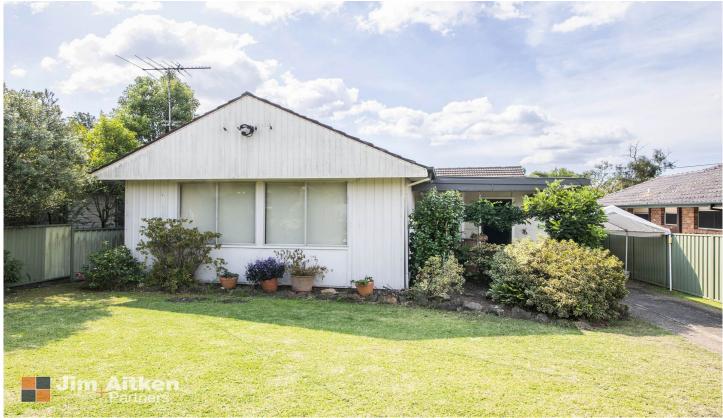

## 7 Cronin Street Penrith NSW

Don't hesitate on this fabulous property, it boasts large block, 3 great bedrooms 3 great living areas in a fabulous R 3 location. The home is approximately 55 years old and has timber floors with fibro cladding. There is some work for the enterprising purchaser or maybe land holding with a view of future development. Do not miss the opportunity and make a time to view this little gem. So don't miss this great opportunity and call your local Jim Aitken and Partners Agent for a private inspection.

- + 3 bedrooms.
- + 3 living areas.
- + Split system air conditioner.
- + Large kitchen.
- + 1 carport

For full version visit the website

## 3 📭 1 🟪 2 🚘

Type : House Price : \$ 915,000 Land Size : 828 sqm

View: https://www.aitkenre.com.au/8060378

Scott Pascoe 02 4730 1777

TOTAL FLOOR AREA: 181.2 sq.m. approx.

Whilst every attempt has been made be ensure the accuracy of the floorplan contained here, measurements of doors, windows, rooms and any other items are approximate and no responsibility is taken for any error, omission or mis-statement. This plan is for illustrative purposes only and should be used as such by any prospective purchaser. The services, systems and appliances shown have not been tested and no guarantee as to their operability or efficiency can be given.