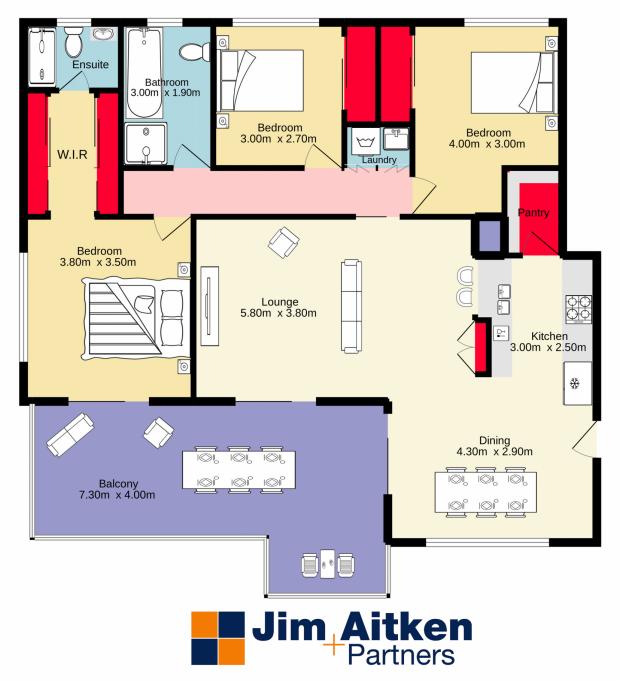

## 3 📮 2 🖺 4 🗬

Type: Apartment Price: \$839,000

View: https://www.aitkenre.com.au/8060375

TOTAL FLOOR AREA: 100.6 sq.m. approx.

Whilst every attempt has been made to ensure the accuracy of the floorplan contained here, measurements of doors, windows, rooms and any other items are approximate and no responsibility is taken for any error, omission or mis-statement. This plan is for illustrative purposes only and should be used as such by any prospective purchaser. The services, systems and appliances shown have not been tested and no guarantee as to their operability or efficiency can be given.

Made with Metropix ©2022