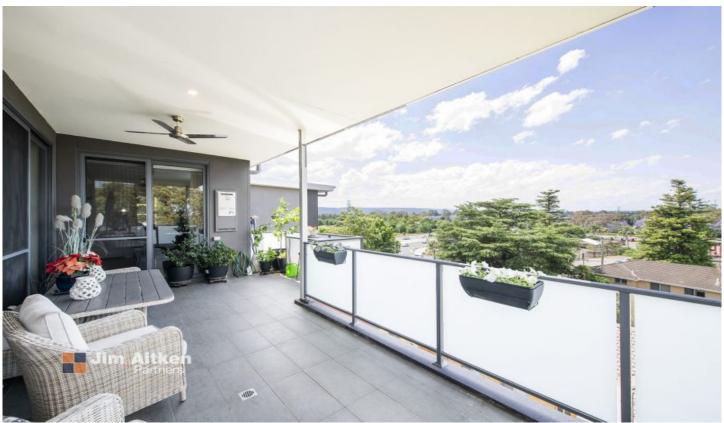

## 32/8 John Tipping Grove Penrith NSW

Absorb the peaceful views and enjoy a lifestyle thats reserved for penthouse living. Perched high up in an iconic building, residing here will make you the envy of your friends. Stone bench tops and travatine flooring throughout and carpet in bedrooms. The complex also boasts 24 hour surveillance for extra security.

- + Exclusive Penthouse
- + 162m2 Total Size (according to strata plan)
- + Expansive balcony (option to increase size currently under discussion)
- + Ducted air conditioning | ceiling fans
- + Glorious outlook
- + Lift
- + Double car space | storage bay