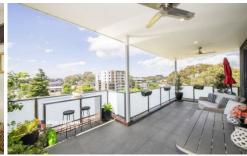

## 32/8 John Tipping Grove Penrith NSW

Absorb the peaceful views and enjoy a lifestyle thats reserved for penthouse living. Perched high up in an iconic building, residing here will make you the envy of your friends. Stone bench tops and travatine flooring throughout and carpet in bedrooms. The complex also boasts 24 hour surveillance for extra security.

- + Exclusive Penthouse
- + 162m2 Total Size (according to strata plan)
- + Expansive balcony (option to increase size currently under discussion)
- + Ducted air conditioning | ceiling fans
- + Glorious outlook
- + Lift
- + Double car space | storage bay