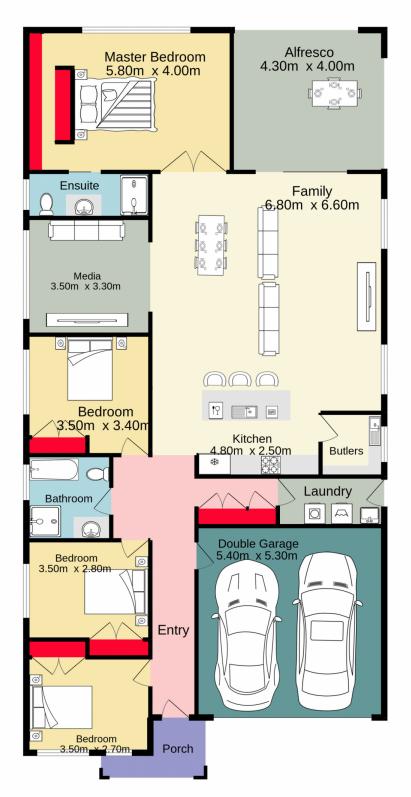

## 32 Xavier Crescent Jordan Springs NSW

Meeting expectations in regards to spacious living, this impressive property built by New Living Homes has all the added features for those people wanting that little bit more. Located only a short walk to the regions best schools and situated in a whisper quiet location, this property needs to be on your shopping list

- + Leafy outlook
- + Whisper quiet location
- + Butlers pantry
- + Ducted air conditioning
- + Multiple living spaces
- + Impressive 528m2 block (approx)
- + LED downlights

## 4 📭 2 🖺 4 🗬

Type : House Price : \$ 1,085,000 Land Size : 528 sqm

View: https://www.aitkenre.com.au/8060373

Scott Pascoe 02 4730 1777

## For full version visit the website

TOTAL FLOOR AREA: 199.5 sq.m. approx.