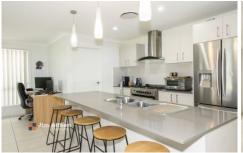

- + Leafy outlook
- + Whisper quiet location
- + Butlers pantry
- + Ducted air conditioning
- + Multiple living spaces
- + Impressive 528m2 block (approx)
- + LED downlights