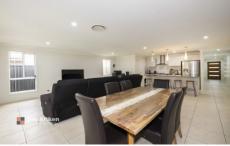

- + Leafy outlook
- + Whisper quiet location
- + Butlers pantry
- + Ducted air conditioning
- + Multiple living spaces
- + Impressive 528m2 block (approx)
- + LED downlights