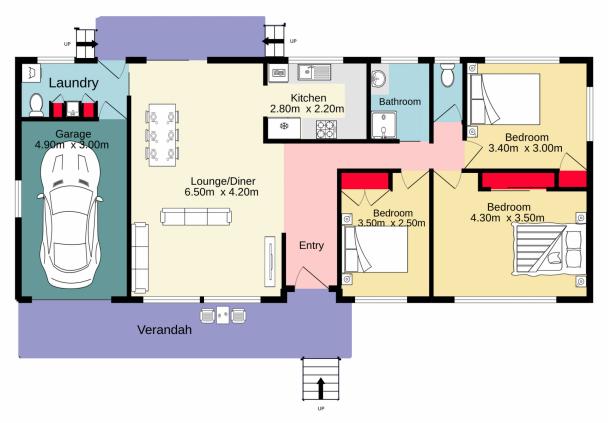

## 3 📭 1 📮 2 🗬

Type: House Price: \$855,000

View: https://www.aitkenre.com.au/8060372

TOTAL FLOOR AREA: 100.2 sq.m. approx.

Whilst every attempt has been made to ensure the accuracy of the floorpalar contained here, measurements of doors, wirdows, rooms and any other items are approximate and no responsibility is taken for any error, omission or mis-statement. This plan is for illustrative purposes only and should be used as such by any prospective purchaser. The services, systems and appliances shown have not been tested and no guarantee as to their operability or efficiency can be given.