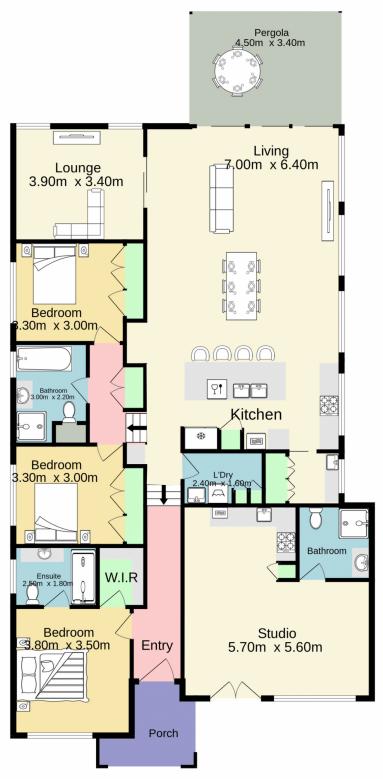

## 162 Jubilee Drive Jordan Springs NSW

Words simply won't do this home justice.

With a flexible floor plan, high quality inclusions and features, an abundance of natural light, this home will suit the most fastidious buyer.

- + Cathedral ceilings
- + Butlers pantry
- + Media room
- + Impressive facade
- + Ample off street parking
- + Unique floor plan
- + Studio with its own bathroom and kitchenette

Located only 1.5km from the Jordan Springs shopping village and even closer to the picturesque lakes and parks

## 3 2 4 4

Type : House Price : \$ 1,030,000 Land Size : 455 sqm

View: https://www.aitkenre.com.au/8060363

TOTAL FLOOR AREA: 187.5 sq.m. approx.