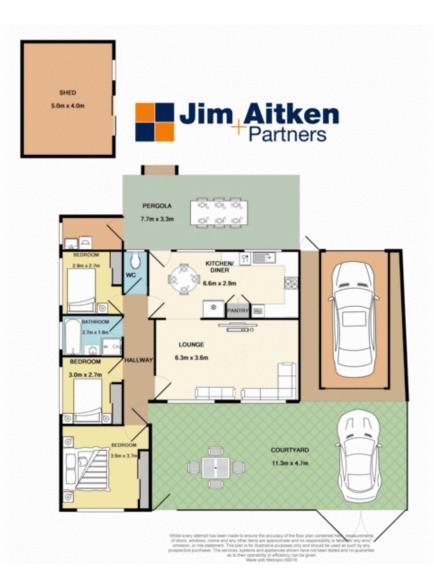

## 35 Valleyview Crescent Werrington Downs NSW

Positioned on a 584sqm block, this home is a great opportunity for the first home buyer or savvy investor. Boasting a large living area and multiple storage areas, this home will be hard to forget. This low maintenance home features a big backyard for the kids or pets to roam.

The list of impressive features include:

- + Renovated kitchen
- + Plantation shutters
- + Large entertaining area
- + Fantastic quiet street
- + Freshly painted
- + Drive thru detached garage
- + Split system air-conditioner

## 3 📭 1 🚔 4 😭

Type : House Price : \$820,000 Land Size : 584 sqm

View: https://www.aitkenre.com.au/8060362

For full version visit the website