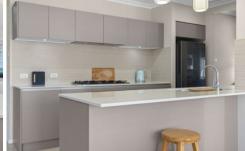

## 46 Alinta Promenade Jordan Springs NSW

Location, presentation, size, and everything else is complementing this wonderful ex display home. This Eden Brae brick veneer home of this style and presentation are rare with a block size of 588m2. Don't miss the opportunity to inspect this impressive home, with its 4 bedrooms with en-suite and walk in robe to main. Built in robes to other bedrooms, high ceilings, carpet in the bedrooms and tiles in living and traffic areas. This home is also complemented with walk in pantry, caesar stone bench tops, plantation shutters, ducted air conditioning, solar panels, and internal access from remote control garage. Plus there is so much more to this home. Outside is a large under main roof alfresco area within a large backyard. So don't miss out and call your local Jim Aitken and Partners office for a private inspection.