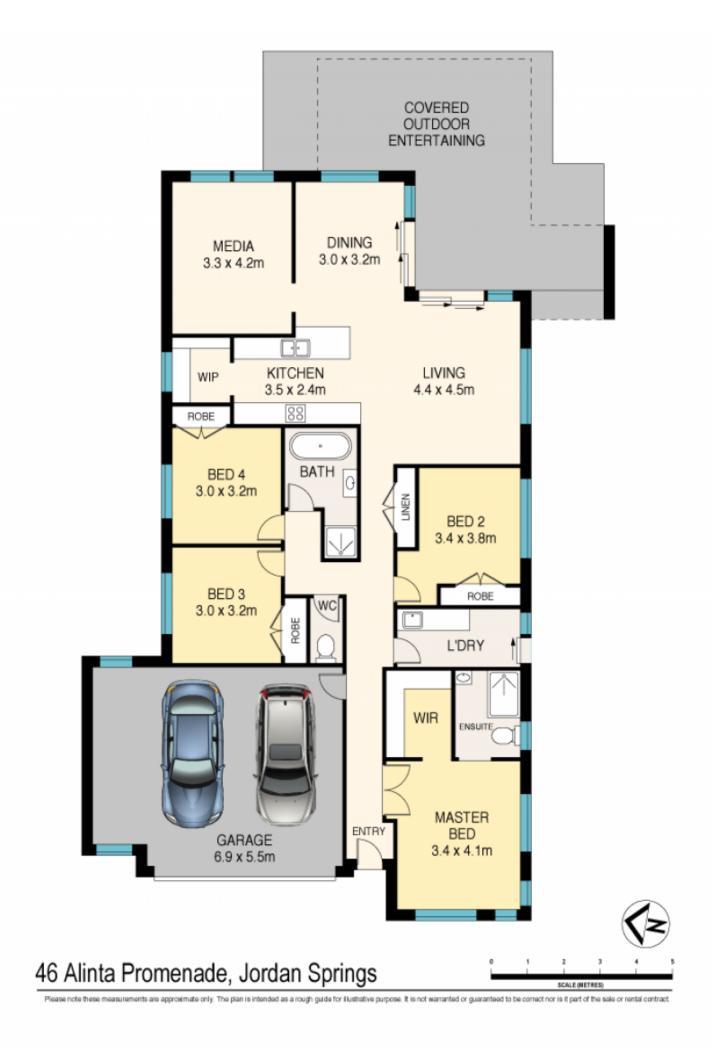

## 46 Alinta Promenade Jordan Springs NSW

Location, presentation, size, and everything else is complementing this wonderful ex display home. This Eden Brae brick veneer home of this style and presentation are rare with a block size of 588m2. Don't miss the opportunity to inspect this impressive home, with its 4 bedrooms with en-suite and walk in robe to main. Built in robes to other bedrooms, high ceilings, carpet in the bedrooms and tiles in living and traffic areas. This home is also complemented with walk in pantry, caesar stone bench tops, plantation shutters, ducted air conditioning, solar panels, and internal access from remote control garage. Plus there is so much more to this home. Outside is a large under main roof alfresco area within a large backyard. So don't miss out and call your local Jim Aitken and Partners office for a private inspection.