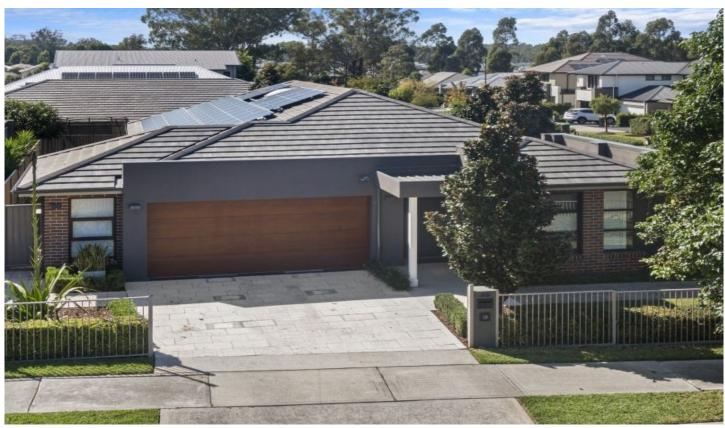

## 46 Alinta Promenade Jordan Springs NSW

Location, presentation, size, and everything else is complementing this wonderful ex display home. This Eden Brae brick veneer home of this style and presentation are rare with a block size of 588m2. Don't miss the opportunity to inspect this impressive home, with its 4 bedrooms with en-suite and walk in robe to main. Built in robes to other bedrooms, high ceilings, carpet in the bedrooms and tiles in living and traffic areas. This home is also complemented with walk in pantry, caesar stone bench tops, plantation shutters, ducted air conditioning, solar panels, and internal access from remote control garage. Plus there is so much more to this home. Outside is a large under main roof alfresco area within a large backyard. So don't miss out and call your local Jim Aitken and Partners office for a private inspection.