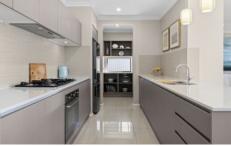

## 46 Alinta Promenade Jordan Springs NSW

Location, presentation, size, and everything else is complementing this wonderful ex display home. This Eden Brae brick veneer home of this style and presentation are rare with a block size of 588m2. Don't miss the opportunity to inspect this impressive home, with its 4 bedrooms with en-suite and walk in robe to main. Built in robes to other bedrooms, high ceilings, carpet in the bedrooms and tiles in living and traffic areas. This home is also complemented with walk in pantry, caesar stone bench tops, plantation shutters, ducted air conditioning, solar panels, and internal access from remote control garage. Plus there is so much more to this home. Outside is a large under main roof alfresco area within a large backyard. So don't miss out and call your local Jim Aitken and Partners office for a private inspection.