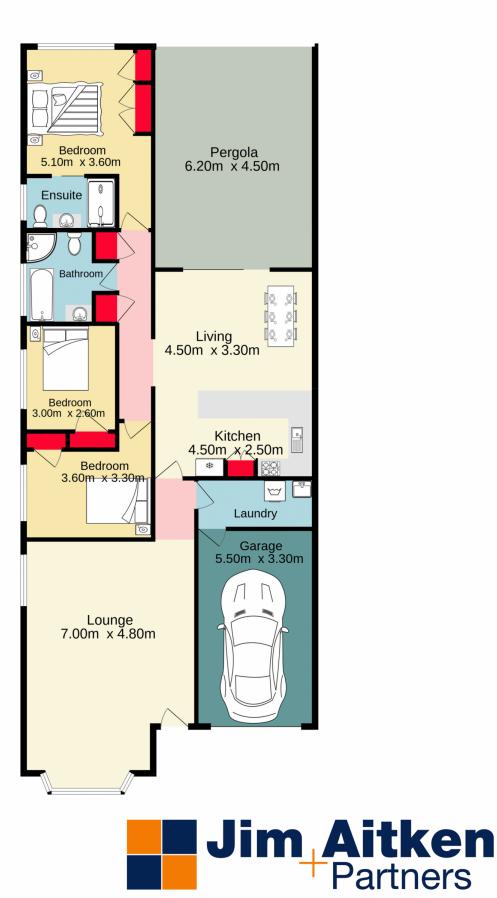

## 3 🛤 2 🏪 2 🛱

- Type : Semi Detached
- **Price :** \$ 700,000
- View : https://www.aitkenre.com.au/8060352

Scott Pascoe 02 4730 1777

https://www.aitkenre.com.au

Whilst every attempt has been made to ensure the accuracy of the floorplan contained here, measurements of doors, windows, rooms and any other items are approximate and no responsibility is taken for any error, omission or mis-statement. This plan is for illustrative purposes only and should be used as such by any prospective purchaser. The services, systems and appliances shown have not been tested and no guarantee as to their operability or efficiency can be given. Made with Metropix ©2022