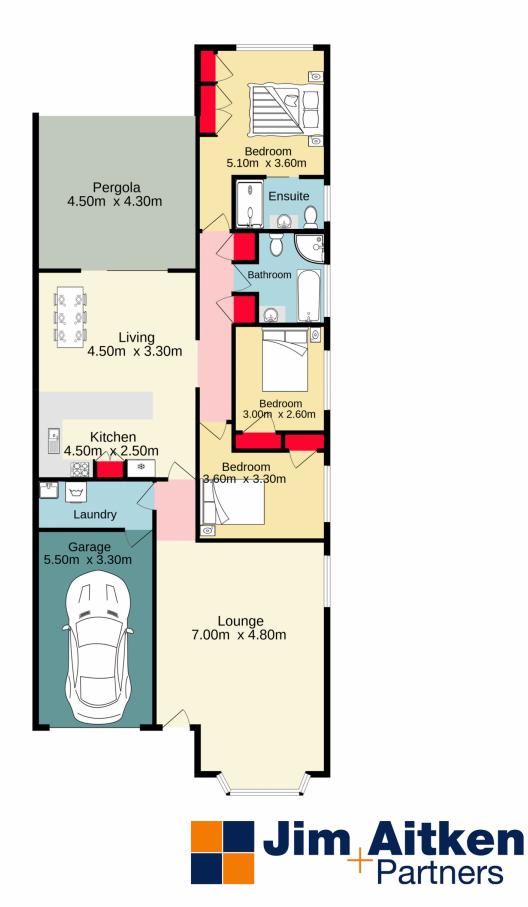

## 3 🛤 2 🚔 2 🚘

- Type : Semi Detached
- **Price :** \$ 700,000
- View : https://www.aitkenre.com.au/8060351

Scott Pascoe 02 4730 1777

https://www.aitkenre.com.au

Whilst every attempt has been made to ensure the accuracy of the floorplan contained here, measurements of doors, windows, rooms and any other items are approximate and no responsibility is taken for any error, omission or mis-statement. This plan is for illustrative purposes only and should be used as such by any prospective purchaser. The services, systems and appliances shown have not been tested and no guarantee as to their operability or efficiency can be given. Made with Metropix ©2022