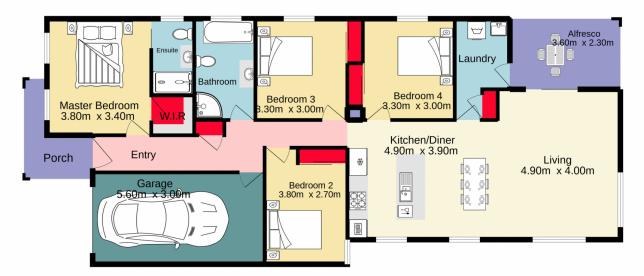

## 166 Jubilee Drive Jordan Springs NSW

This single level home is defined with sheer elegance and is well presented throughout. Featuring four bedrooms, with built in robes to three and the main is accommodated with a walk in robe and ensuite, a large internal laundry with plenty of storage, an open plan kitchen dining, caesar stone island bench, dishwasher, ducted air, internal access from garage with remote control. This opportunity is too good to miss, call today for further information.

- + Great floor plan
- + Family friendly location
- + Close to schools, shops & transport
- + Open plan living
- + Alfresco entertaining area
- + Internal access

For full version visit the website

## 4 📮 2 🔓 2 😭

Type : House Price : \$ 882,500 Land Size : 346 sqm

View: https://www.aitkenre.com.au/8060350

Scott Pascoe 02 4730 1777

Whilst every attempt has been made to ensure the accuracy of the floorplan contained here, measurements of dones, windows, rooms and any other items are approximate and no responsibility is taken for any error, omission or mis-statement. This plan is for illustrative purposes only and should be used as such by any prospective purchaser. The services, systems and appliances shown have not been tested and no guarantee as to their operability or efficiency can be given.