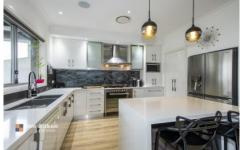

Featuring a double garage with internal access, 900mm gas oven, walk in pantry, island stone 40mm benchtop and dishwasher. The grand wooden step chrome/glass staircase is one of the best features and will impress.