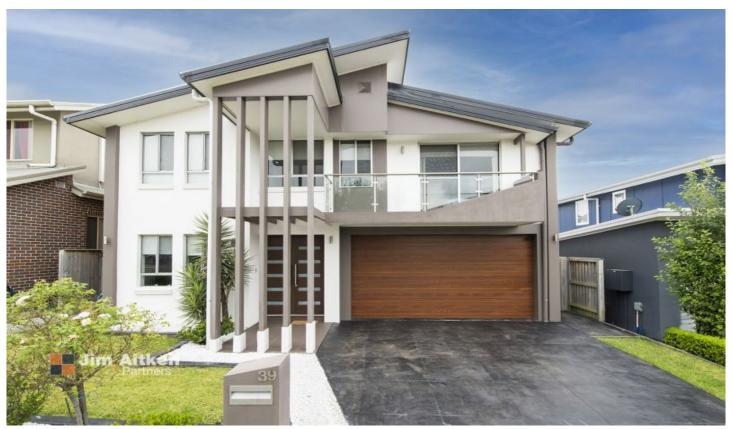

## 39 Cadda Ridge Drive Caddens NSW

Here is your opportunity to just move in and live the dream! This architecturally designed home is complimented with four bedrooms, walk in robe and ensuite to the main, with the added bonus of dual basins. There is a 5th bedroom/study with built in robes and a third bathroom with a shower downstairs.

Featuring a double garage with internal access, 900mm gas oven, walk in pantry, island stone 40mm benchtop and dishwasher. The grand wooden step chrome/glass staircase is one of the best features and will impress.

Outside contains a large undercover alfresco area off the main dining area with a lovely feature wall and well maintained lawn onto a neat tidy lawn with feature wall. 4 🕮 3 🖺 4 🖨

Type : House Price : \$ 1,320,000 Land Size : 390 sqm