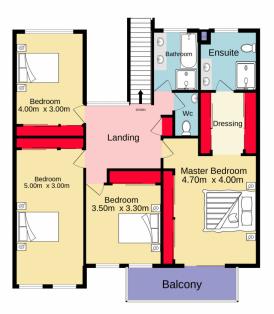

## 39 Cadda Ridge Drive Caddens NSW

Here is your opportunity to just move in and live the dream! This architecturally designed home is complimented with four bedrooms, walk in robe and ensuite to the main, with the added bonus of dual basins. There is a 5th bedroom/study with built in robes and a third bathroom with a shower downstairs.

View: https://www.aitkenre.com.au/8060347

Scott Pascoe 02 4730 1777

For full version visit the website

Ground floor 175.1 sq.m. approx. 1st floor 101.3 sq.m. approx.

TOTAL FLOOR AREA: 276.4 sq.m. approx.

Whilst every attempt has been made to ensure the accuracy of the floorplan contained here, measurements of doors, windows, rooms and any other items are approximate and no responsibility is taken for any error, omission or mis-statement. This plan is for illustrative purposes only and should be used as such by any prospective purchaser. The services, systems and appliances shown have not been tested and no guarantee as to their operability or efficiency can be given.

Made with Metropix @2022