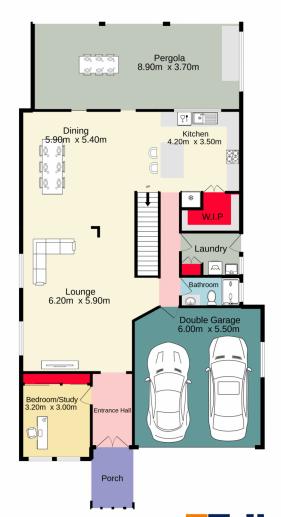

## 39 Cadda Ridge Drive Caddens NSW

Here is your opportunity to just move in and live the dream! This architecturally designed home is complimented with four bedrooms, walk in robe and ensuite to the main, with the added bonus of dual basins. There is a 5th bedroom/study with built in robes and a third bathroom with a shower downstairs.

Featuring a double garage with internal access, 900mm gas oven, walk in pantry, island stone 40mm benchtop and dishwasher. The grand wooden step chrome/glass staircase is one of the best features and will impress.

Outside contains a large undercover alfresco area off the main dining area with a lovely feature wall and well maintained lawn onto a neat tidy lawn with feature wall. 4 🕮 3 🖺 4 🖨

Type : House Price : \$ 1,320,000 Land Size : 390 sqm

View: https://www.aitkenre.com.au/8060347

Scott Pascoe 02 4730 1777

For full version visit the website

Ground floor 175.1 sq.m. approx. 1st floor 101.3 sq.m. approx.

TOTAL FLOOR AREA: 276.4 sq.m. approx.

Whilst every attempt has been made to ensure the accuracy of the floorplan contained here, measurements of doors, windows, rooms and any other items are approximate and no responsibility is taken for any error, omission or mis-statement. This plan is for illustrative purposes only and should be used as such by any prospective purchaser. The services, systems and appliances shown have not been tested and no guarantee as to their operability or efficiency can be given.

Made with Metropix @2022