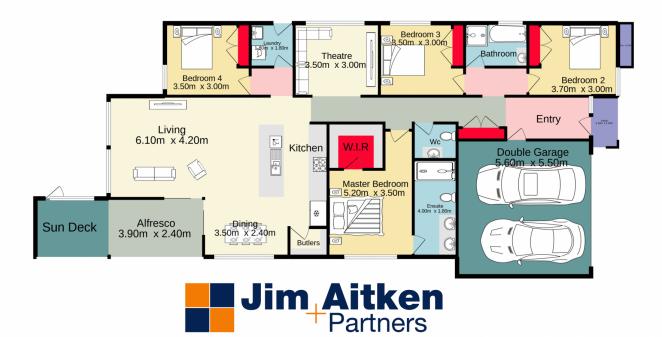

## 6 Moola Street Jordan Springs NSW

This single storey home was intentionally built with every possible inclusion to guarantee an efficient, comfortable home with quality products.

- + Large bedrooms with built ins
- + Walk in wardrobe and ensuite with double vanity
- + Kitchen with Cesar stone benchtops and walk in pantry
- + Spacious living area with additional media room
- + Undercover entertaining area with eco deck flooring
- + Ducted air conditioning with insulated walls and ceilings
- + 24 solar Panels with individual inverters and battery
- + Roller shutters, retractable awning with remote controls

Scott Pascoe 02 4730 1777

For full version visit the website

TOTAL FLOOR AREA: 198.0 sq.m. approx.

Whilst every attempt has been made to ensure the accuracy of the footpoin contained here, measurements of doors, wirdows, rooms and any other items are approximate and no responsibility is taken for any error, omission or mis-statement. This plan is for illustrative purposes only and should be used as such by any prospective purchaser. The services, systems and appliances shown have not been tested and no guarantee as to their operability or efficiency can be given.