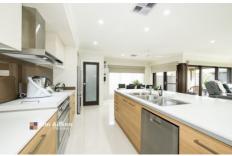

## 6 Moola Street Jordan Springs NSW

This single storey home was intentionally built with every possible inclusion to guarantee an efficient, comfortable home with quality products.

- + Large bedrooms with built ins
- + Walk in wardrobe and ensuite with double vanity
- + Kitchen with Cesar stone benchtops and walk in pantry
- + Spacious living area with additional media room
- + Undercover entertaining area with eco deck flooring
- + Ducted air conditioning with insulated walls and ceilings
- + 24 solar Panels with individual inverters and battery
- + Roller shutters, retractable awning with remote controls