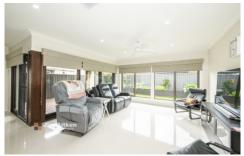

## 6 Moola Street Jordan Springs NSW

This single storey home was intentionally built with every possible inclusion to guarantee an efficient, comfortable home with quality products.

- + Large bedrooms with built ins
- + Walk in wardrobe and ensuite with double vanity
- + Kitchen with Cesar stone benchtops and walk in pantry
- + Spacious living area with additional media room
- + Undercover entertaining area with eco deck flooring
- + Ducted air conditioning with insulated walls and ceilings
- + 24 solar Panels with individual inverters and battery
- + Roller shutters, retractable awning with remote controls