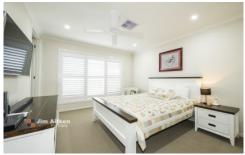

## 6 Moola Street Jordan Springs NSW

This single storey home was intentionally built with every possible inclusion to guarantee an efficient, comfortable home with quality products.

- + Large bedrooms with built ins
- + Walk in wardrobe and ensuite with double vanity
- + Kitchen with Cesar stone benchtops and walk in pantry
- + Spacious living area with additional media room
- + Undercover entertaining area with eco deck flooring
- + Ducted air conditioning with insulated walls and ceilings
- + 24 solar Panels with individual inverters and battery
- + Roller shutters, retractable awning with remote controls