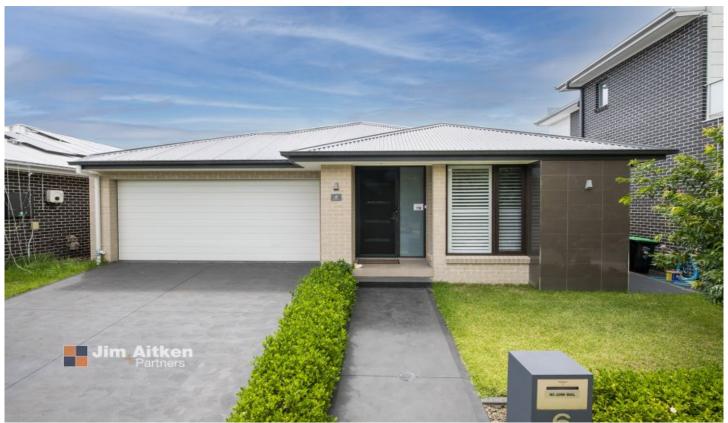

## 6 Moola Street Jordan Springs NSW

This single storey home was intentionally built with every possible inclusion to guarantee an efficient, comfortable home with quality products.

- + Large bedrooms with built ins
- + Walk in wardrobe and ensuite with double vanity
- + Kitchen with Cesar stone benchtops and walk in pantry
- + Spacious living area with additional media room
- + Undercover entertaining area with eco deck flooring
- + Ducted air conditioning with insulated walls and ceilings
- + 24 solar Panels with individual inverters and battery
- + Roller shutters, retractable awning with remote controls

We are excited to announce that you can inspect our properties at both open homes and by appointment. You

4 2 3 3

Type : House Price : \$ 1,017,200 Land Size : 374 sqm

View: https://www.aitkenre.com.au/8060346