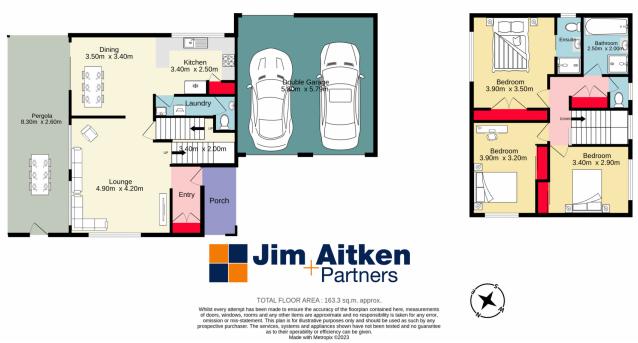

## For full version visit the website

View : https://www.aitkenre.com.au/8060342

Scott Pascoe 02 4730 1777

1st floor 54.8 sq.m. approx.