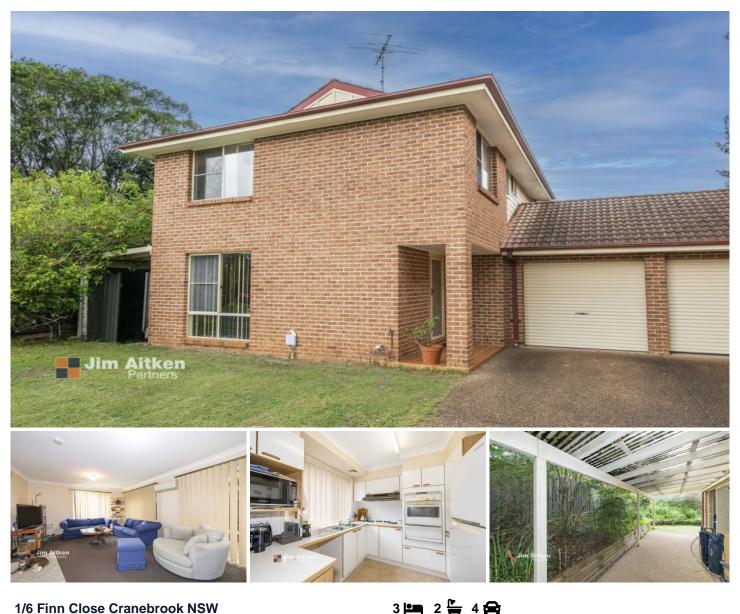

## 1/6 Finn Close Cranebrook NSW

Situated in a fantastic pocket of Cranebrook in a whisper quiet cul-de-sac, this duplex will suit first home buyers and savvy investors alike.

- + Double garage
- + Ensuite to main
- + Generous living and dining space
- + Undercover entertaining
- + Split system air conditioning
- + Blue ribbon location
- + Downstairs toilet

Located close to the areas best schools and only 1.2kms to the Cranebrook shopping village with Woolworths, Aldi and eateries whilst being under 15 minutes to the Penrith CBD,