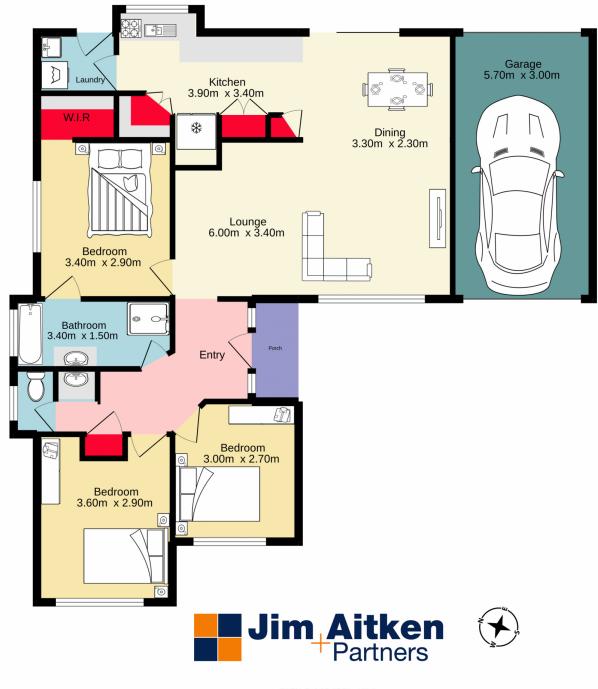

TOTAL FLOOR AREA: 100.9 sq.m. approx. Whilst every attempt has been made to ensure the accuracy of the floorplan contained here, measurements of dors, windows, rooms and any other items are approximate and no responsibility is taken for any error, omission or mis-statement. This plan is for illustrative purposes only and should be used as such by any prospective purchaser. The services, systems and appliances shown have not been tested and no guarantee as to their operability or efficiency can be given. Made with Metropix ©2022