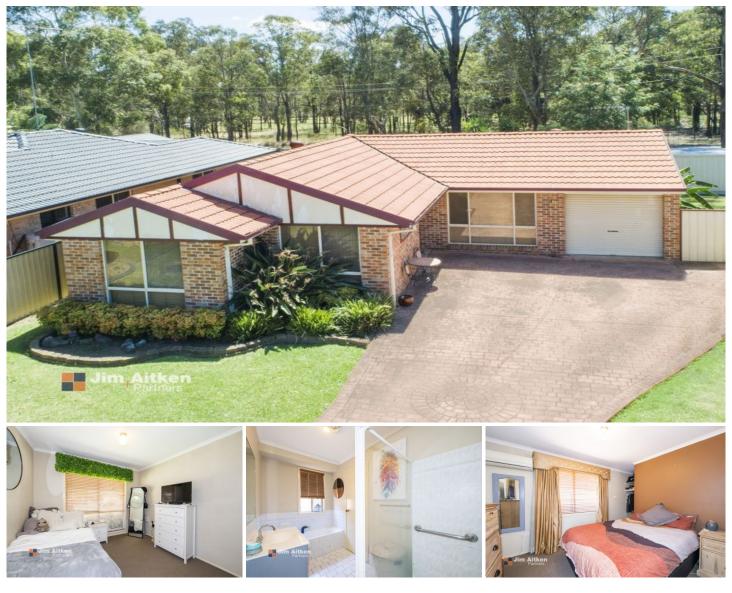

## **158 Goldmark Crescent Cranebrook NSW**

If you're looking for a great place to enter the market or expand your property portfolio, this is the perfect property located in a fantastic location.

- + Spacious back yard
- + Drive through garage
- + Quiet cul de sac location
- + Air conditioning
- + Great living area
- + Walk in robe in main bedroom
- + Short walk to the regions best schools

This property is located in the ever popular "North Cranebrook" which is close to all of the amenities the area has to offer as well as being under 15 minutes away from

For full version visit the website

## 3 🛤 1 🚰 2 🚘

| Туре      | : House                               |
|-----------|---------------------------------------|
| Price     | : \$ 795,000                          |
| Land Size | : 563 sqm                             |
| View      | : https://www.aitkenre.com.au/8060336 |