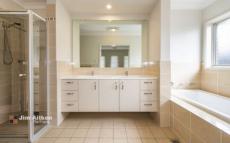

- + Multiple living spaces
- + Stone bench tops covering the oversized kitchen
- + Parents retreat
- + Double garage with internal access
- + Ducted air conditioning
- + Huge ensuite with double vanity and freestanding bath
- + Walk in wardrobe in main bedroom
- + Colorbond Roof
- + Large alfresco area with gas and water connection