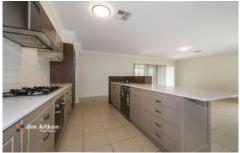

- + Multiple living spaces
- + Stone bench tops covering the oversized kitchen
- + Parents retreat
- + Double garage with internal access
- + Ducted air conditioning
- + Huge ensuite with double vanity and freestanding bath
- + Walk in wardrobe in main bedroom
- + Colorbond Roof
- + Large alfresco area with gas and water connection