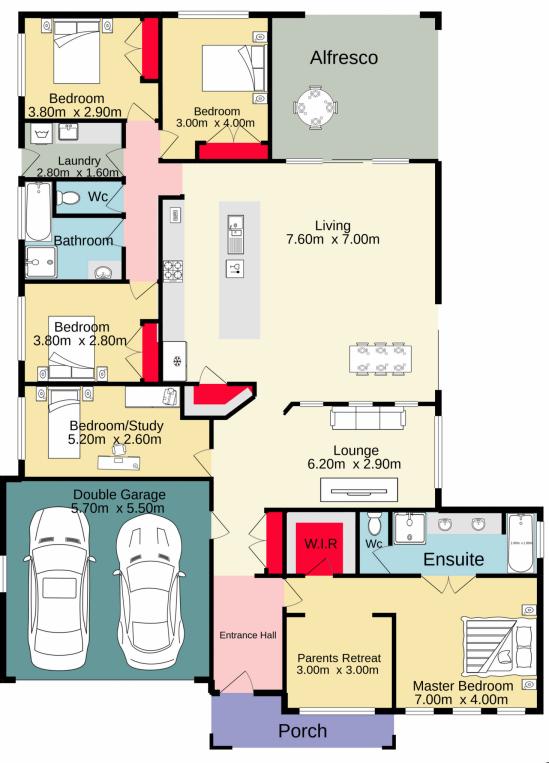

## 188 Greenwood Parkway Jordan Springs NSW

This family friendly single-level home with superb finishes and a real touch of class, awaits you. The luxury home is an entertainer's delight with open plan living areas throughout. A fresh, modern design located on a great sized parcel of land.

- + Multiple living spaces
- + Stone bench tops covering the oversized kitchen
- + Parents retreat
- + Double garage with internal access
- + Ducted air conditioning
- + Huge ensuite with double vanity and freestanding bath
- + Walk in wardrobe in main bedroom
- + Colorbond Roof
- + Large alfresco area with gas and water connection

## 4 🗀 2 🚰 4 🖨

Type : House Land Size : 540 sqm

View: https://www.aitkenre.com.au/8060334

TOTAL FLOOR AREA: 229.9 sq.m. approx.