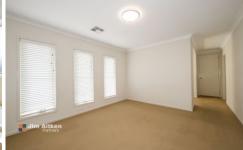

- + Multiple living spaces
- + Stone bench tops covering the oversized kitchen
- + Parents retreat
- + Double garage with internal access
- + Ducted air conditioning
- + Huge ensuite with double vanity and freestanding bath
- + Walk in wardrobe in main bedroom
- + Colorbond Roof
- + Large alfresco area with gas and water connection