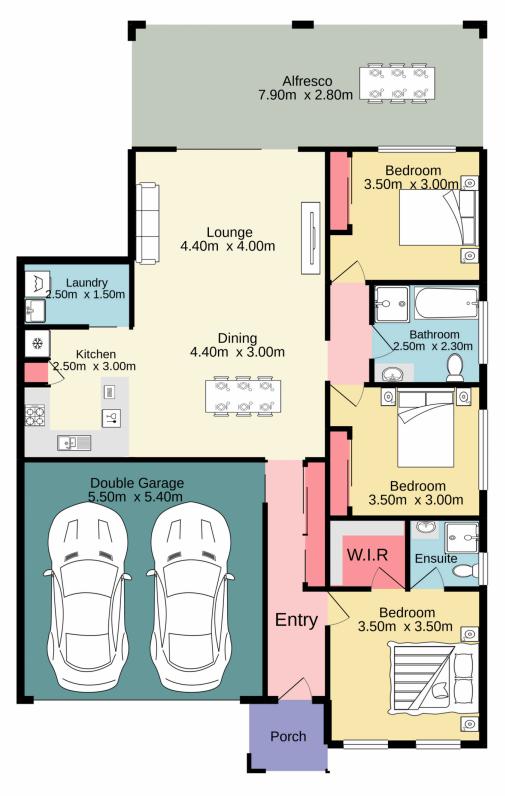

## 14 Barrow Circuit Jordan Springs NSW

If you are looking at a home that will have your heart thumping, don't hesitate and organise an inspection! Featuring three bedrooms, brick veneer, double garage with internal access, ducted air conditioning, walk in robe and ensuite, fully sized alfresco with automatic electric shading plus ceiling fans, 950mm stove and oven with 40mm caeserstone bench tops and much more. All there is left to do, is to unpack.

- + Built in robes to two bedrooms
- + Two bathrooms, including ensuite
- + Renovated kitchen galley style, loads of cupboard space
- + Ducted air conditioning
- + Open plan kitchen dining designed with style
- + Double garage with internal access

3 2 4 4

**Type**: House **Price**: \$825,200

View: https://www.aitkenre.com.au/8060320

Scott Pascoe 02 4730 1777

For full version visit the website

TOTAL FLOOR AREA: 148.1 sq.m. approx.

Whilst every attempt has been made to ensure the accuracy of the floorplan contained here, measurements of doors, windows, rooms and any other items are approximate and no responsibility is taken for any error, omission or mis-statement. This plan is for illustrative purposes only and should be used as such by any prospective purchaser. The services, systems and appliances shown have not been tested and no guarantee as to their operability or efficiency can be given.