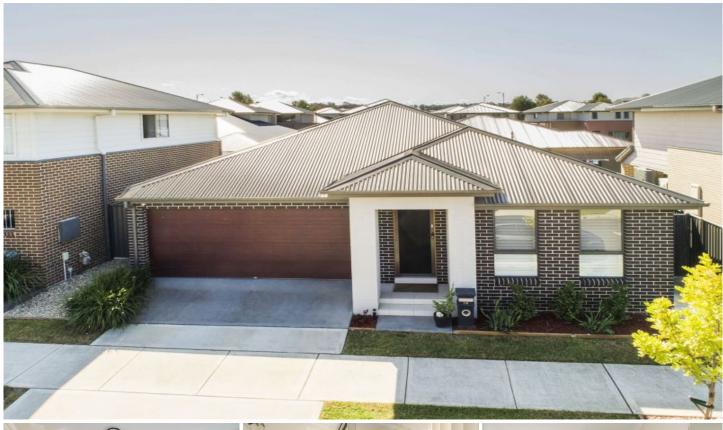

## 14 Barrow Circuit Jordan Springs NSW

If you are looking at a home that will have your heart thumping, don't hesitate and organise an inspection! Featuring three bedrooms, brick veneer, double garage with internal access, ducted air conditioning, walk in robe and ensuite, fully sized alfresco with automatic electric shading plus ceiling fans, 950mm stove and oven with 40mm caeserstone bench tops and much more. All there is left to do, is to unpack.

- + Built in robes to two bedrooms
- + Two bathrooms, including ensuite
- + Renovated kitchen galley style, loads of cupboard space
- + Ducted air conditioning
- + Open plan kitchen dining designed with style
- + Double garage with internal access

3 2 4 4

**Type**: House **Price**: \$825,200

View: https://www.aitkenre.com.au/8060320

Scott Pascoe 02 4730 1777

For full version visit the website

TOTAL FLOOR AREA: 148.1 sq.m. approx.

Whilst every attempt has been made to ensure the accuracy of the floorplan contained here, measurements of doors, windows, rooms and any other items are approximate and no responsibility is taken for any error, omission or mis-statement. This plan is for illustrative purposes only and should be used as such by any prospective purchaser. The services, systems and appliances shown have not been tested and no guarantee as to their operability or efficiency can be given.