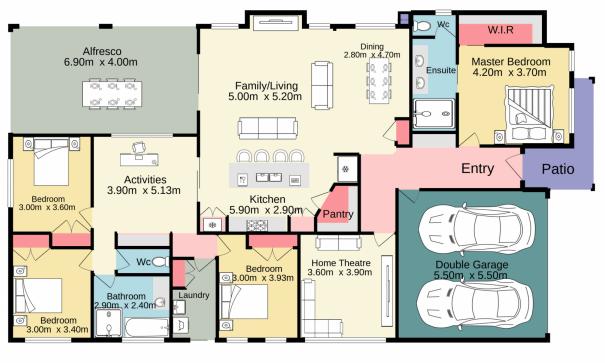

TOTAL FLOOR AREA : 232.6 sq.m. approx. Whilst every attempt has been made to ensure the accuracy of the floorplan contained here, measurements of doors, windows, rooms and any orbit eitimes are approximate and no responsibility is taken for any error, omission or mis-statement. This plan is for illustrative purposes only and should be used as such by any prospective purchaser. The services, systems and applications: shound have not been tested and no guarantee as to their operability or efficiency; can be given. Made with Metopo & 2021