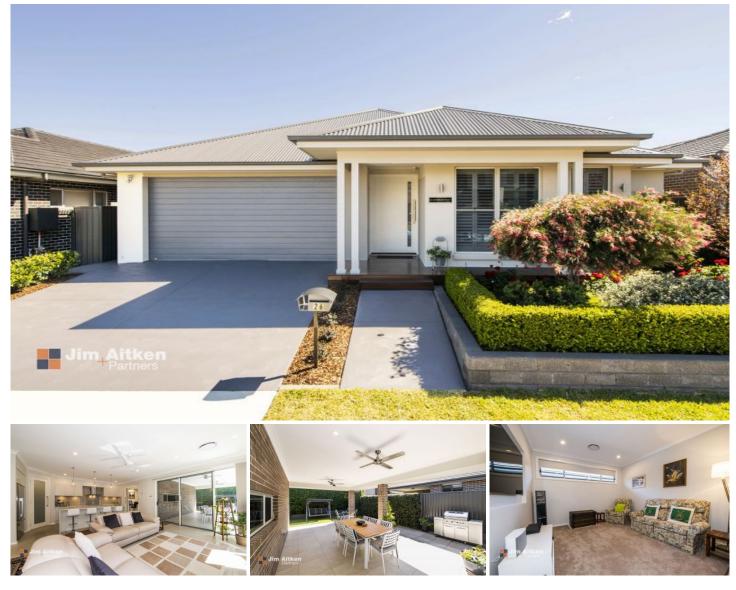

## 26 Bemurrah Street Jordan Springs NSW

This quality built McDonald Jones residence is the epitome of family luxury and sophistication. With high-level finishes combined with low maintenance gardens and outdoor entertaining space makes this home perfect for your family to move into.

Constructed with a steel frame and completed with a Colorbond roof, this is where the quality begins.

+ Three separate living spaces

+ 2.7m ceilings with taller doorways and windows to match + Double stacker door to large outdoor entertaining area with ceiling fans

+ 900mm induction cooktop with matching self cleaning oven

+ Continuous gas hot water

## 4 🛤 2 🚰 4 🚘

| Туре      | : House                               |
|-----------|---------------------------------------|
| Land Size | : 450 sqm                             |
| View      | : https://www.aitkenre.com.au/8060319 |