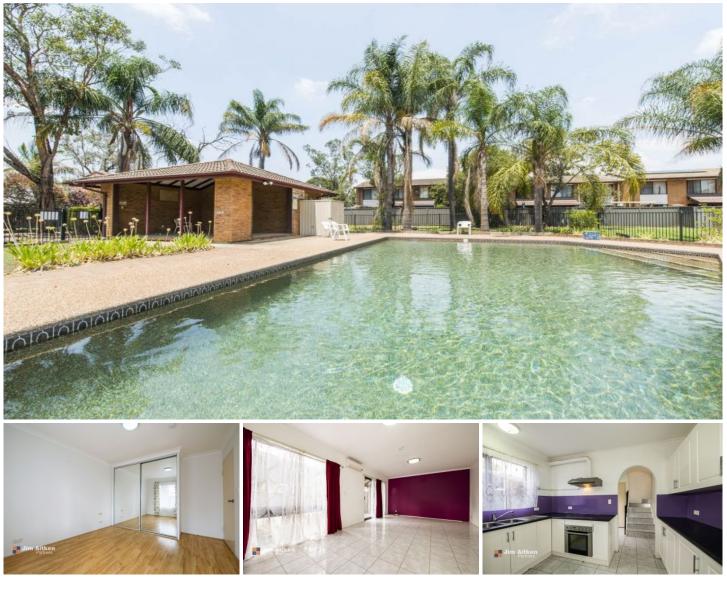

## 9/27 George Street Kingswood NSW

Whether you are a first home buyer looking to get your foot in the market or savvy investor, this three bedroom townhouse is one that needs to be on your shopping list.

- + Two allocated car spots
- + Private yard
- + Quiet location set back off the road
- + Downstairs wash room
- + Air conditioning
- + Expected rental return of \$400 p/week
- + Swimming pool in complex

Located less that 2km from Kingswood train station with easy access to the GWH and M4 motorway and less than 10 minutes from the Penrith CBD, this property won't last!