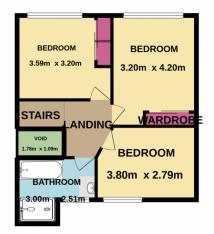

## 3 🎮 1 🚔 4 🚘

| Туре          | : Townhouse                           |
|---------------|---------------------------------------|
| Price         | : \$ 460,000                          |
| Building Size | : 120 sqm                             |
| View          | : https://www.aitkenre.com.au/8060314 |

Whilst every attempt has been made to ensure the accuracy of the floorplan contained here, measurements of doors, windows, rooms and any other items are approximate and no responsibility is taken for any error, omission or mis-statement. This plan is for illustrative purposes only and should be used as such by any prospective purchaser. The services, systems and appliances shown have not been tested and no guarantee as to their operability or efficiency can be given. Made with Metropice ≋2020