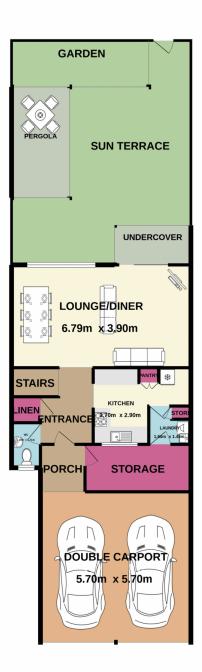

## 3 🎮 1 🚔 4 🚘

| Туре          | : Townhouse                           |
|---------------|---------------------------------------|
| Price         | : \$ 460,000                          |
| Building Size | : 120 sqm                             |
| View          | : https://www.aitkenre.com.au/8060314 |

Whilst every attempt has been made to ensure the accuracy of the floorplan contained here, measurements of doors, windows, rooms and any other items are approximate and no responsibility is taken for any error, omission or mis-statement. This plan is for illustrative purposes only and should be used as such by any prospective purchaser. The services, systems and appliances shown have not been tested and no guarantee as to their operability or efficiency can be given. Made with Metropice ≋2020