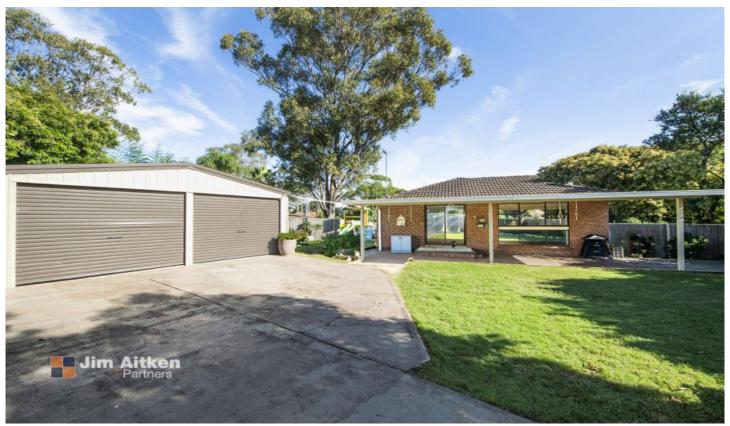

## 19 Dolomite Road Cranebrook NSW

Well presented attractive family home ideal for first home buyer.

Private, quiet and secure fenced property with twin access corner block and mountain views.

- +Beautifully maintained owner occupied brick veneer 3 bedroom home with built in robes, dc ceiling fans.
- +Walk in pantry and kitchen with ample cupboard and bench space with dishwasher and gas cooking.
- +Seperate toilet, bath and shower.
- +Internal laundry.
- +Two split A/C units.
- +Seperate lounge and dining area with garden views.

ess Price Land

Type

: House : \$ 785,000

Land Size: 791 sqm View: https://ww

3 📭 1 🖺 4 🗬

View: https://www.aitkenre.com.au/8060310

Scott Pascoe 02 4730 1777

For full version visit the website