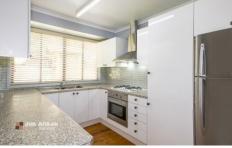

## 19 Dolomite Road Cranebrook NSW

Well presented attractive family home ideal for first home buyer.

Private, quiet and secure fenced property with twin access corner block and mountain views.

- +Beautifully maintained owner occupied brick veneer 3 bedroom home with built in robes, dc ceiling fans.
- +Walk in pantry and kitchen with ample cupboard and bench space with dishwasher and gas cooking.
- +Seperate toilet, bath and shower.
- +Internal laundry.
- +Two split A/C units.
- +Seperate lounge and dining area with garden views.