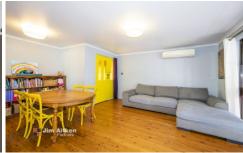

## 19 Dolomite Road Cranebrook NSW

Well presented attractive family home ideal for first home buyer.

Private, quiet and secure fenced property with twin access corner block and mountain views.

- +Beautifully maintained owner occupied brick veneer 3 bedroom home with built in robes, dc ceiling fans.
- +Walk in pantry and kitchen with ample cupboard and bench space with dishwasher and gas cooking.
- +Seperate toilet, bath and shower.
- +Internal laundry.
- +Two split A/C units.
- +Seperate lounge and dining area with garden views.