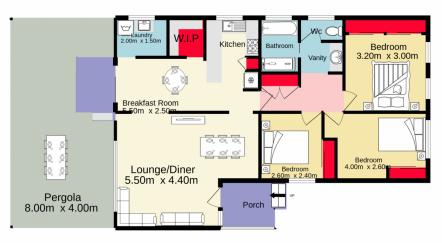

## 19 Dolomite Road Cranebrook NSW

Well presented attractive family home ideal for first home buyer.

Private, quiet and secure fenced property with twin access corner block and mountain views.

- +Beautifully maintained owner occupied brick veneer 3 bedroom home with built in robes, dc ceiling fans.
- +Walk in pantry and kitchen with ample cupboard and bench space with dishwasher and gas cooking.
- +Seperate toilet, bath and shower.
- +Internal laundry.
- +Two split A/C units.
- +Seperate lounge and dining area with garden views.

TOTAL FLOOR AREA: 144.9 sq.m. approx.

Whilst every attempt has been made to ensure the accuracy of the floorplan contained here, measurements of doors, windows, rooms and any other items are approximate and no responsibility is taken for any error, omission or mis-statement. This plan is for illustrative purposes only and should be used as such by any prospective purchaser. The services, systems and appliances shown have not been tested and no guarantee as to their operability or efficiency can be given.