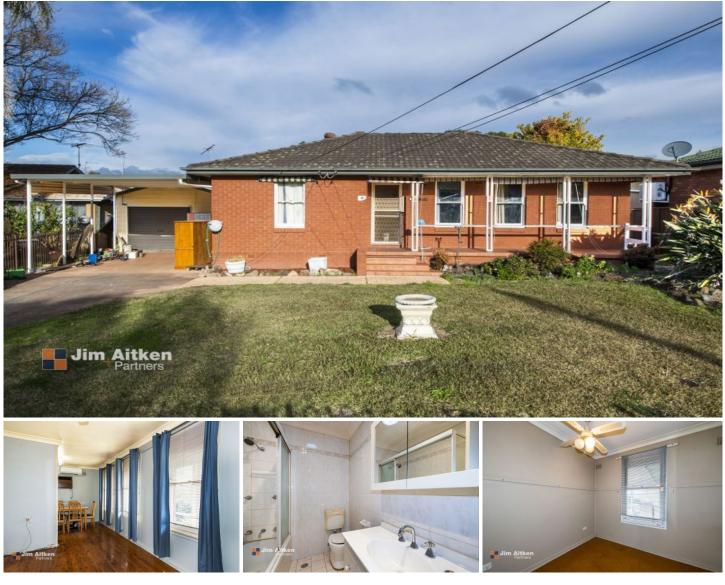

## 8 Wiles Place Cambridge Park NSW

This three bedroom home has the bones to work with for the savvy buyer who isn't afraid on making it their own.

- + Ample off street parking
- + Brick veneer construction
- + Multiple living spaces
- + Enclosed sunroom
- + Whisper quiet cul de sac location
- + 651m2 (approx) block size

Located in a private location but still only 10 minutes from the Penrith CBD and close to local schools and shops, book your inspection now as this property won't last.

Recently the NSW State Government announced the ban

## 3 🛤 1 🚰 3 🚘

| Туре      | : House                               |
|-----------|---------------------------------------|
| Price     | : \$ 695,000                          |
| Land Size | : 651 sqm                             |
| View      | : https://www.aitkenre.com.au/8060303 |