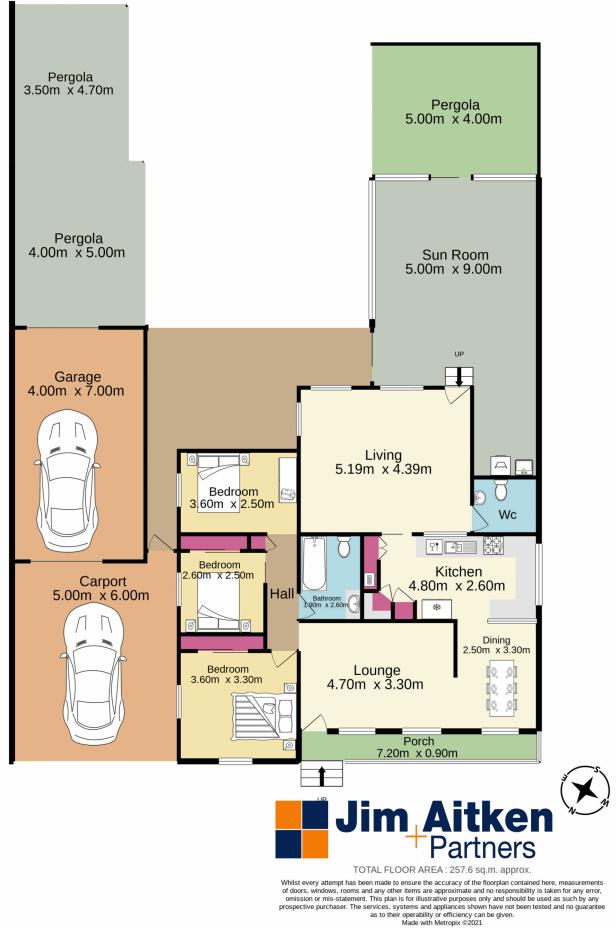

## 8 Wiles Place Cambridge Park NSW

This three bedroom home has the bones to work with for the savvy buyer who isn't afraid on making it their own.

- + Ample off street parking
- + Brick veneer construction
- + Multiple living spaces
- + Enclosed sunroom
- + Whisper quiet cul de sac location
- + 651m2 (approx) block size

## 3 🛤 1 🚰 3 🚘

| Туре      | : House                               |
|-----------|---------------------------------------|
| Price     | : \$ 695,000                          |
| Land Size | : 651 sqm                             |
| View      | : https://www.aitkenre.com.au/8060303 |