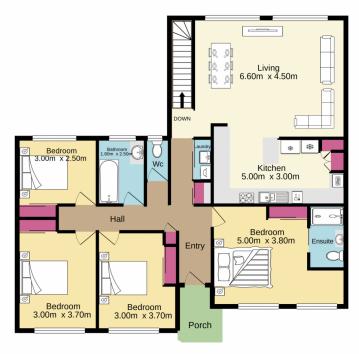

## 4 🔼 2 🖳

Type : House Land Size : 628 sqm

View: https://www.aitkenre.com.au/8060300

TOTAL FLOOR AREA: 136.4 sq.m. approx.

Whilst every attempt has been made to ensure the accuracy of the floorpian contained here, measurements of doors, windows, rooms and any other terms are approximate and no responsibility to taken for any error, prospective purchaser. The services, systems and appliances shown have not been tested and no guarantee as to their operability or efficiency can be given.