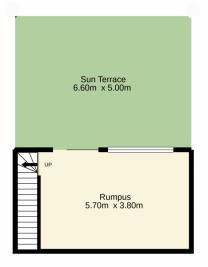

## 4 🔼 2 🖳

Type : House Land Size : 628 sqm

View: https://www.aitkenre.com.au/8060300

TOTAL FLOOR AREA: 136.4 sq.m. approx.

Whilst every attempt has been made to ensure the accuracy of the floorpian contained here, measurements of doors, windows, rooms and any other terms are approximate and no responsibility to taken for any error, prospective purchaser. The services, systems and appliances shown have not been tested and no guarantee as to their operability or efficiency can be given.