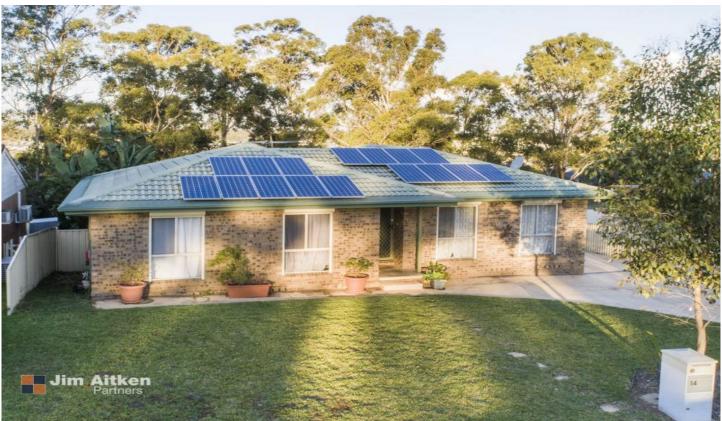

## 14 Seaton Crescent Cranebrook NSW

Located in an easy to access region of Cranebrook this four bedroom two bathroom brick home is one that should be on your shopping list. Presenting a family friendly layout with two generous living areas. This home affords an easy care lifestyle. Immaculately presented even the most discerning buyer will enjoy an inspection of this well maintained home.

- + Ducted air conditioning
- + Side access
- + Solar panels
- + Generous yard space
- + Views from the living space
- + Ceiling fans in all bedrooms
- + Ample off street parking

For full version visit the website

## 4 🔼 2 🖳

Type : House Land Size : 628 sqm

View: https://www.aitkenre.com.au/8060300

TOTAL FLOOR AREA: 136.4 sq.m. approx.

Whilst every attempt has been made to ensure the accuracy of the floorpian contained here, measurements of doors, windows, rooms and any other terms are approximate and no responsibility to taken for any error, prospective purchaser. The services, systems and appliances shown have not been tested and no guarantee as to their operability or efficiency can be given.