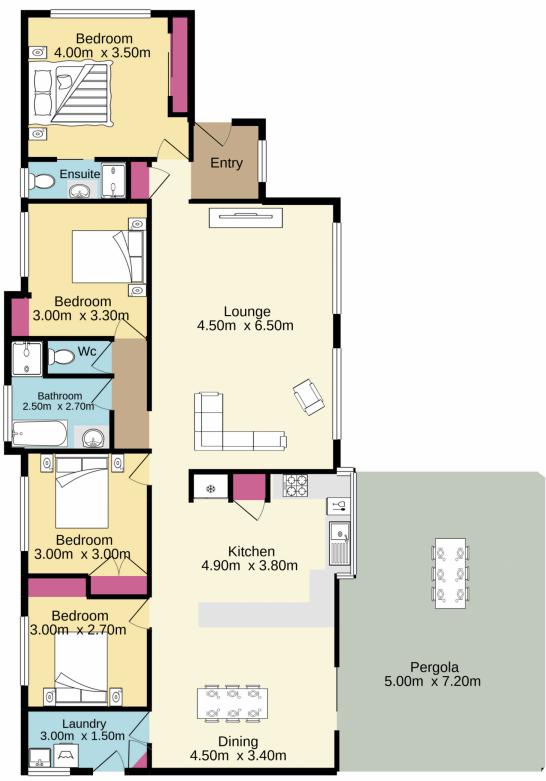

## 82 Ben Nevis Road Cranebrook NSW

Attention investors....this property has size, privacy and a return that most can only dream off. This Dual dwelling property is well laid out to allow both privacy and comfort for both tenants, while returning a impressive amount in rent.

- + Four large bedrooms all with built-ins
- + Master bedroom with ensuite
- + Two large living areas
- + Two split system air-conditioners
- + Combined rental return approx. \$880 \$900pw

This property is a no brainer for an investor looking for a great return without maintenance worries. A truly easy investment to hold with minimal maintenance and minimal

## 4 🚐 2 🚍 2 🚍

Type : House Price : \$ 900,000 Land Size : 902 sqm

View: https://www.aitkenre.com.au/8060298

Scott Pascoe 02 4730 1777

For full version visit the website

TOTAL FLOOR AREA: 161.6 sq.m. approx.

Whilst every attempt has been made to ensure the accuracy of the floorplan contained here, measurements of doors, windows, rooms and any other items are approximate and no responsibility is taken for any error, omission or mis-statement. This plan is for illustrative purposes only and should be used as such by any prospective purchaser. The services, systems and appliances shown have not been tested and no guarantee as to their operability or efficiency can be given.