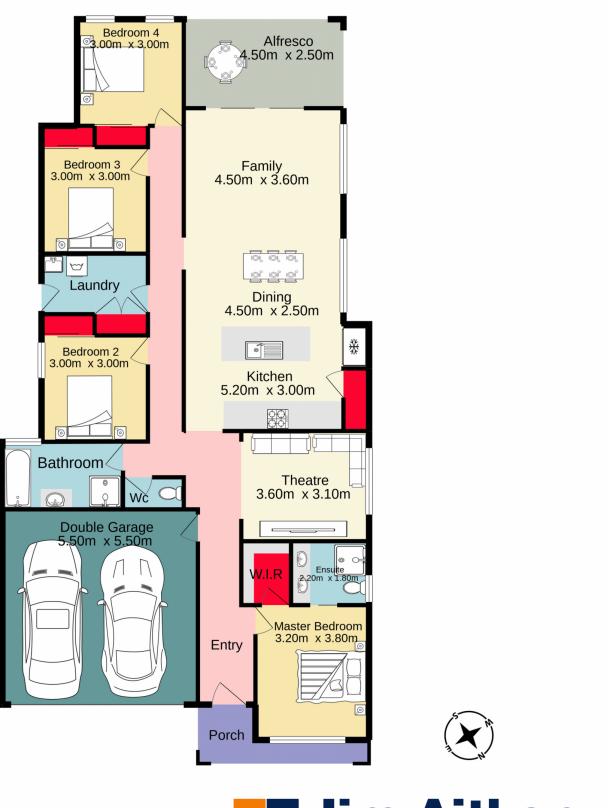

## **39 Cadet Circuit Jordan Springs NSW**

A wonderful Eden Brae single level brick veneer home is in need of a new family and is four years young. Offering four bedrooms, all with built in robes and the main with an ensuite and walk in robe. This home is tiled and carpeted throughout. There is a rumpus/theatre room and large kitchen/dining area and second living. Internal access from the double remote control garage. The kitchen has a large caeser stone island bench, 900mm gas oven and glass splash back. There is an undercover alfresco for the entertaining and a tidy backyard.

- + Functional floor plan
- + Main bedroom has en-suite and walk in robe
- + Remote controlled double garage
- + Multiple living areas

Scott Pascoe 02 4730 1777

For full version visit the website

Whilst every attempt has been made to ensure the accuracy of the floorplan contained here, measurements of doors, windows, rooms and any other items are approximate and no responsibility is taken for any error, omission or mis-statement. This plan is for illustrative purposes only and should be used as such by any prospective purchaser. The services, systems and appliances shown have not been tested and no guarantee as to their operability or efficiency can be given. Made with Metropix ©2021