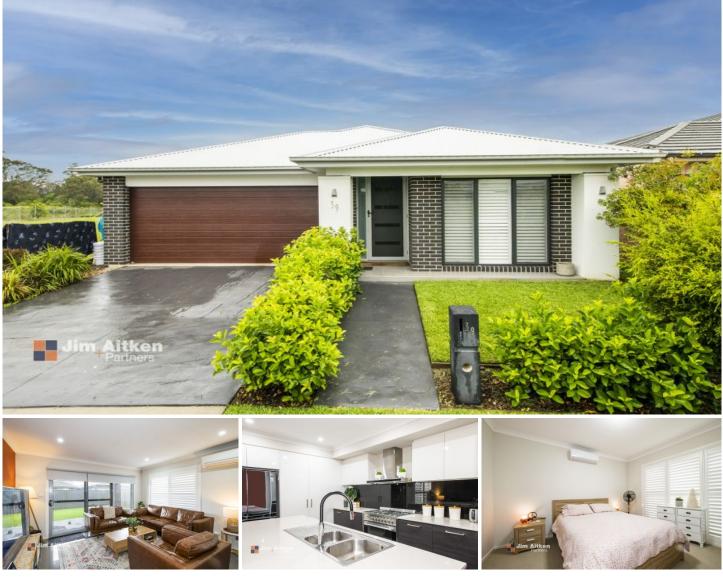

## **39 Cadet Circuit Jordan Springs NSW**

A wonderful Eden Brae single level brick veneer home is in need of a new family and is four years young. Offering four bedrooms, all with built in robes and the main with an ensuite and walk in robe. This home is tiled and carpeted throughout. There is a rumpus/theatre room and large kitchen/dining area and second living. Internal access from the double remote control garage. The kitchen has a large caeser stone island bench, 900mm gas oven and glass splash back. There is an undercover alfresco for the entertaining and a tidy backyard.

- + Functional floor plan
- + Main bedroom has en-suite and walk in robe
- + Remote controlled double garage
- + Multiple living areas

## 4 🛤 2 🚰 4 🚘

| Туре      | : House                               |
|-----------|---------------------------------------|
| Price     | : \$ 940,000                          |
| Land Size | : 395 sqm                             |
| View      | : https://www.aitkenre.com.au/8060289 |