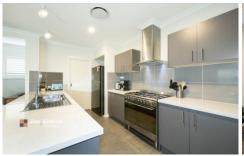

## 112 Tedbury Road Jordan Springs NSW

This stunning and contemporary Eden Brae single level home is sure to please and is ready for you and your family to move straight into. Featuring four bedrooms, main with a walk in robe and ensuite. The other three bedrooms have built in robes. 2.7 metre ceilings, theatre room, walk in pantry, study nook, large L shaped dining and family room, kitchen with 40mm stone bench tops, 900mm oven with dishwasher and walk in pantry, plus island bench. Ducted air conditioning, remote controlled, double garage and internal access. An inspection is a must.