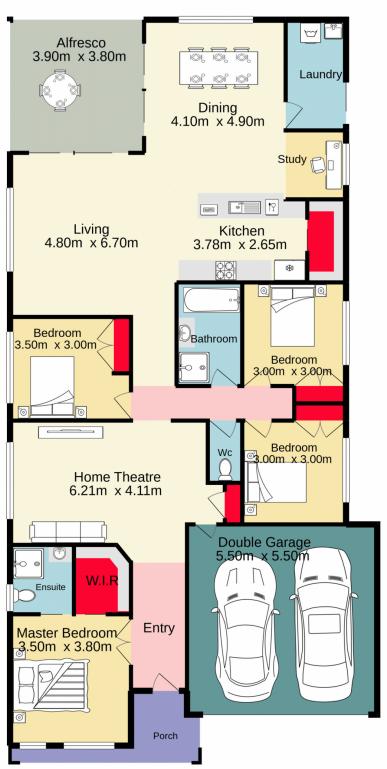

## 112 Tedbury Road Jordan Springs NSW

This stunning and contemporary Eden Brae single level home is sure to please and is ready for you and your family to move straight into. Featuring four bedrooms, main with a walk in robe and ensuite. The other three bedrooms have built in robes. 2.7 metre ceilings, theatre room, walk in pantry, study nook, large L shaped dining and family room, kitchen with 40mm stone bench tops, 900mm oven with dishwasher and walk in pantry, plus island bench. Ducted air conditioning, remote controlled, double garage and internal access. An inspection is a must.

- + Ducted air conditioning
- + L shaped living and dining area that leads onto the alfresco area
- + Double garage plus remote control, internal access

4 🕮 2 🟪 4 🕿

Type : House Price : \$ 975,000 Land Size : 465 sqm