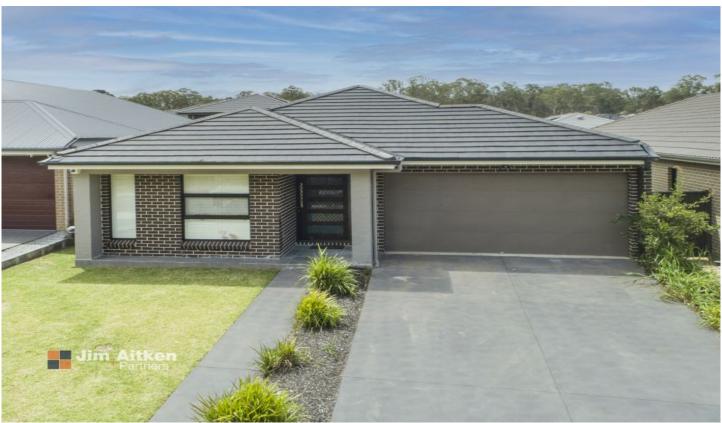

## 112 Tedbury Road Jordan Springs NSW

This stunning and contemporary Eden Brae single level home is sure to please and is ready for you and your family to move straight into. Featuring four bedrooms, main with a walk in robe and ensuite. The other three bedrooms have built in robes. 2.7 metre ceilings, theatre room, walk in pantry, study nook, large L shaped dining and family room, kitchen with 40mm stone bench tops, 900mm oven with dishwasher and walk in pantry, plus island bench. Ducted air conditioning, remote controlled, double garage and internal access. An inspection is a must.

- + Ducted air conditioning
- + L shaped living and dining area that leads onto the alfresco area
- + Double garage plus remote control, internal access

4 🕮 2 🟪 4 🕿

Type : House Price : \$ 975,000 Land Size : 465 sqm